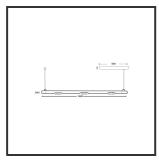

## **MAMBA** KUPS 150 PENDEL

| Beamangle               | 25°               | IP                               | IP33              |
|-------------------------|-------------------|----------------------------------|-------------------|
| CIE Flux Codes          | 92 98 100 100 100 | Color                            | RAL9010           |
| Colour Deviation (SDCM) | 3 sdcm            | Color 2                          | RAL9005           |
| Colour Temperature      | 4000K             | Led type                         | SMD               |
| Max. connected Load     | 3x3W              | Lumen Maintenance                | L80B10 bij 50.000 |
| Connected Voltage       | 220-240V          | Lumen/W                          | 135lm/W           |
| CRI                     | 90                | Luminous flux of luminaire       | 900lm             |
| Dim                     | No                | Material Housing                 | Aluminium         |
| Dimensions              | Ø42x1590          | Material Lens/Reflector/Diffusor | PMMA              |
| Energy Efficiency Class | D                 | Mounting Type                    | Suspension        |
| Forward Voltage         | 27V               | PF                               | 0,98              |
| Frequency               | 50-60Hz           | Protection Class                 | II                |
| IK                      | 07                | Suspension Length                | 1,5m              |
| Input current           | 350mA             | UGR                              | 16                |
|                         |                   | Weight                           | 4kg               |