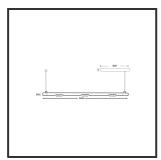

## MAMBA KUPS 150 PENDEL

| 00 100 100 Color    |                                                                                                                                              |
|---------------------|----------------------------------------------------------------------------------------------------------------------------------------------|
| 00 100 100          | RAL9010                                                                                                                                      |
| Color 2             | RAL9005                                                                                                                                      |
| Led type            | SMD                                                                                                                                          |
| Lumen Mainten       | ance L80B10 bij 50.000                                                                                                                       |
| 0V Lumen/W          | 135lm/W                                                                                                                                      |
| Luminous flux o     | fluminaire 900lm                                                                                                                             |
| Material Housin     | g Aluminium                                                                                                                                  |
| 590 Material Lens/R | eflector/Diffusor PMMA                                                                                                                       |
| Mounting Type       | Suspension                                                                                                                                   |
| PF                  | 0,98                                                                                                                                         |
| z Protection Class  | s II                                                                                                                                         |
| Suspension Len      | gth 1,5m                                                                                                                                     |
| UGR                 | 16                                                                                                                                           |
| Weight              | 4kg                                                                                                                                          |
|                     | Color 2  Led type  Lumen Mainten.  OV  Lumen/W  Luminous flux of  Material Housin  Mounting Type  PF  Protection Class  Suspension Leng  UGR |