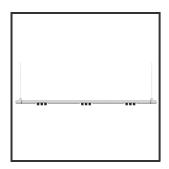

## MAMBA KUPS 150 PENDEL

| 00 100 100 Color    |                                                                                                                                              |
|---------------------|----------------------------------------------------------------------------------------------------------------------------------------------|
| 00 100 100          | RAL9010                                                                                                                                      |
| Color 2             | RAL9005                                                                                                                                      |
| Led type            | SMD                                                                                                                                          |
| Lumen Mainten       | ance L80B10 bij 50.000                                                                                                                       |
| 0V Lumen/W          | 135lm/W                                                                                                                                      |
| Luminous flux o     | fluminaire 900lm                                                                                                                             |
| Material Housin     | g Aluminium                                                                                                                                  |
| 590 Material Lens/R | eflector/Diffusor PMMA                                                                                                                       |
| Mounting Type       | Suspension                                                                                                                                   |
| PF                  | 0,98                                                                                                                                         |
| z Protection Class  | s II                                                                                                                                         |
| Suspension Len      | gth 1,5m                                                                                                                                     |
| UGR                 | 16                                                                                                                                           |
| Weight              | 4kg                                                                                                                                          |
|                     | Color 2  Led type  Lumen Mainten.  OV  Lumen/W  Luminous flux of  Material Housin  Mounting Type  PF  Protection Class  Suspension Leng  UGR |