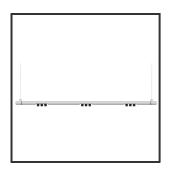

## **MAMBA** KUPS 150 PENDEL

| Beamangle               | 45°               | IP                               | IP33              |
|-------------------------|-------------------|----------------------------------|-------------------|
| CIE Flux Codes          | 92 98 100 100 100 | Color                            | RAL9010           |
| Colour Deviation (SDCM) | 3 sdcm            | Color 2                          | RAL9005           |
| Colour Temperature      | 4000K             | Led type                         | SMD               |
| Max. connected Load     | 3x3W              | Lumen Maintenance                | L80B10 bij 50.000 |
| Connected Voltage       | 220-240V          | Lumen/W                          | 135lm/W           |
| CRI                     | 90                | Luminous flux of luminaire       | 900lm             |
| Dim                     | Casambi           | Material Housing                 | Aluminium         |
| Dimensions              | Ø42x1590          | Material Lens/Reflector/Diffusor | PMMA              |
| Energy Efficiency Class | D                 | Mounting Type                    | Suspension        |
| Forward Voltage         | 27V               | PF                               | 0,98              |
| Frequency               | 50-60Hz           | Protection Class                 | II                |
| IK                      | 07                | Suspension Length                | 1,5m              |
| Input current           | 350mA             | UGR                              | 16                |
|                         |                   | Weight                           | 4kg               |