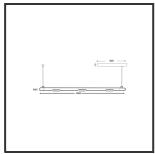

## **MAMBA** KUPS 150 PENDEL

| Beamangle               | 45°               | IP                               | IP33              |
|-------------------------|-------------------|----------------------------------|-------------------|
| CIE Flux Codes          | 92 98 100 100 100 | Color                            | RAL9010           |
| Colour Deviation (SDCM) | 3 sdcm            | Color 2                          | RAL9005           |
| Colour Temperature      | 4000K             | Led type                         | SMD               |
| Max. connected Load     | 3x3W              | Lumen Maintenance                | L80B10 bij 50.000 |
| Connected Voltage       | 220-240V          | Lumen/W                          | 135lm/W           |
| CRI                     | 90                | Luminous flux of luminaire       | 900lm             |
| Dim                     | Casambi           | Material Housing                 | Aluminium         |
| Dimensions              | Ø42x1590          | Material Lens/Reflector/Diffusor | PMMA              |
| Energy Efficiency Class | D                 | Mounting Type                    | Suspension        |
| Forward Voltage         | 27V               | PF                               | 0,98              |
| Frequency               | 50-60Hz           | Protection Class                 | II                |
| IK                      | 07                | Suspension Length                | 1,5m              |
| Input current           | 350mA             | UGR                              | 16                |
|                         |                   | Weight                           | 4kg               |