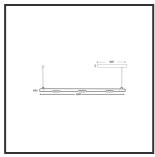

## **MAMBA** KUPS 150 PENDEL

| Beamangle               | 15°               | IP                               | IP33              |
|-------------------------|-------------------|----------------------------------|-------------------|
| CIE Flux Codes          | 92 98 100 100 100 | Color                            | RAL9010           |
| Colour Deviation (SDCM) | 3 sdcm            | Color 2                          | RAL9010           |
| Colour Temperature      | 2700K             | Led type                         | SMD               |
| Max. connected Load     | 3x3W              | Lumen Maintenance                | L80B10 bij 50.000 |
| Connected Voltage       | 220-240V          | Lumen/W                          | 135lm/W           |
| CRI                     | 90                | Luminous flux of luminaire       | 900lm             |
| Dim                     | No                | Material Housing                 | Aluminium         |
| Dimensions              | Ø42x1590          | Material Lens/Reflector/Diffusor | PMMA              |
| Energy Efficiency Class | D                 | Mounting Type                    | Suspension        |
| Forward Voltage         | 27V               | PF                               | 0,98              |
| Frequency               | 50-60Hz           | Protection Class                 | II                |
| IK                      | 07                | Suspension Length                | 1,5m              |
| Input current           | 350mA             | UGR                              | 16                |
|                         |                   | Weight                           | 4kg               |