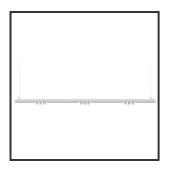

## MAMBA KUPS 150 PENDEL

| 15°               | IP                                                                             | IP33                                                                                                                                                                                                                                                                                                                                                                                                                                                                                                       |
|-------------------|--------------------------------------------------------------------------------|------------------------------------------------------------------------------------------------------------------------------------------------------------------------------------------------------------------------------------------------------------------------------------------------------------------------------------------------------------------------------------------------------------------------------------------------------------------------------------------------------------|
| 92 98 100 100 100 | Color                                                                          | RAL9010                                                                                                                                                                                                                                                                                                                                                                                                                                                                                                    |
| 3 sdcm            | Color 2                                                                        | RAL9010                                                                                                                                                                                                                                                                                                                                                                                                                                                                                                    |
| 2700K             | Led type                                                                       | SMD                                                                                                                                                                                                                                                                                                                                                                                                                                                                                                        |
| 3x3W              | Lumen Maintenance                                                              | L80B10 bij 50.000                                                                                                                                                                                                                                                                                                                                                                                                                                                                                          |
| 220-240V          | Lumen/W                                                                        | 135lm/W                                                                                                                                                                                                                                                                                                                                                                                                                                                                                                    |
| 90                | Luminous flux of luminaire                                                     | 900lm                                                                                                                                                                                                                                                                                                                                                                                                                                                                                                      |
| Dali              | Material Housing                                                               | Aluminium                                                                                                                                                                                                                                                                                                                                                                                                                                                                                                  |
| Ø42x1590          | Material Lens/Reflector/Diffusor                                               | PMMA                                                                                                                                                                                                                                                                                                                                                                                                                                                                                                       |
| D                 | Mounting Type                                                                  | Suspension                                                                                                                                                                                                                                                                                                                                                                                                                                                                                                 |
| 27V               | PF                                                                             | 0,98                                                                                                                                                                                                                                                                                                                                                                                                                                                                                                       |
| 50-60Hz           | Protection Class                                                               | II                                                                                                                                                                                                                                                                                                                                                                                                                                                                                                         |
| 07                | Suspension Length                                                              | 1,5m                                                                                                                                                                                                                                                                                                                                                                                                                                                                                                       |
| 350mA             | UGR                                                                            | 16                                                                                                                                                                                                                                                                                                                                                                                                                                                                                                         |
|                   | Weight                                                                         | 4kg                                                                                                                                                                                                                                                                                                                                                                                                                                                                                                        |
|                   | 92 98 100 100 100 3 sdcm 2700K 3x3W 220-240V 90 Dali Ø42x1590 D 27V 50-60Hz 07 | 92 98 100 100 100         Color           3 sdcm         Color 2           2700K         Led type           3x3W         Lumen Maintenance           220-240V         Lumen/W           90         Luminous flux of luminaire           Dali         Material Housing           Ø42x1590         Material Lens/Reflector/Diffusor           D         Mounting Type           27V         PF           50-60Hz         Protection Class           07         Suspension Length           350mA         UGR |