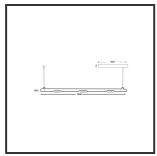

## MAMBA KUPS 150 PENDEL

| 15°               | IP                                                                             | IP33                                                                                                                                                                                                                                                                                                                                                                                                                                                                                                       |
|-------------------|--------------------------------------------------------------------------------|------------------------------------------------------------------------------------------------------------------------------------------------------------------------------------------------------------------------------------------------------------------------------------------------------------------------------------------------------------------------------------------------------------------------------------------------------------------------------------------------------------|
| 92 98 100 100 100 | Color                                                                          | RAL9010                                                                                                                                                                                                                                                                                                                                                                                                                                                                                                    |
| 3 sdcm            | Color 2                                                                        | RAL9010                                                                                                                                                                                                                                                                                                                                                                                                                                                                                                    |
| 2700K             | Led type                                                                       | SMD                                                                                                                                                                                                                                                                                                                                                                                                                                                                                                        |
| 3x3W              | Lumen Maintenance                                                              | L80B10 bij 50.000                                                                                                                                                                                                                                                                                                                                                                                                                                                                                          |
| 220-240V          | Lumen/W                                                                        | 135lm/W                                                                                                                                                                                                                                                                                                                                                                                                                                                                                                    |
| 90                | Luminous flux of luminaire                                                     | 900lm                                                                                                                                                                                                                                                                                                                                                                                                                                                                                                      |
| Dali              | Material Housing                                                               | Aluminium                                                                                                                                                                                                                                                                                                                                                                                                                                                                                                  |
| Ø42x1590          | Material Lens/Reflector/Diffusor                                               | PMMA                                                                                                                                                                                                                                                                                                                                                                                                                                                                                                       |
| D                 | Mounting Type                                                                  | Suspension                                                                                                                                                                                                                                                                                                                                                                                                                                                                                                 |
| 27V               | PF                                                                             | 0,98                                                                                                                                                                                                                                                                                                                                                                                                                                                                                                       |
| 50-60Hz           | Protection Class                                                               | II                                                                                                                                                                                                                                                                                                                                                                                                                                                                                                         |
| 07                | Suspension Length                                                              | 1,5m                                                                                                                                                                                                                                                                                                                                                                                                                                                                                                       |
| 350mA             | UGR                                                                            | 16                                                                                                                                                                                                                                                                                                                                                                                                                                                                                                         |
|                   | Weight                                                                         | 4kg                                                                                                                                                                                                                                                                                                                                                                                                                                                                                                        |
|                   | 92 98 100 100 100 3 sdcm 2700K 3x3W 220-240V 90 Dali Ø42x1590 D 27V 50-60Hz 07 | 92 98 100 100 100         Color           3 sdcm         Color 2           2700K         Led type           3x3W         Lumen Maintenance           220-240V         Lumen/W           90         Luminous flux of luminaire           Dali         Material Housing           Ø42x1590         Material Lens/Reflector/Diffusor           D         Mounting Type           27V         PF           50-60Hz         Protection Class           07         Suspension Length           350mA         UGR |