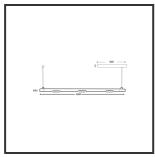

## **MAMBA** KUPS 150 PENDEL

| Beamangle               | 45°               | IP                               | IP33              |
|-------------------------|-------------------|----------------------------------|-------------------|
| CIE Flux Codes          | 92 98 100 100 100 | Color                            | RAL9010           |
| Colour Deviation (SDCM) | 3 sdcm            | Color 2                          | RAL9010           |
| Colour Temperature      | 2700K             | Led type                         | SMD               |
| Max. connected Load     | 3x3W              | Lumen Maintenance                | L80B10 bij 50.000 |
| Connected Voltage       | 220-240V          | Lumen/W                          | 135lm/W           |
| CRI                     | 90                | Luminous flux of luminaire       | 900lm             |
| Dim                     | Dali              | Material Housing                 | Aluminium         |
| Dimensions              | Ø42x1590          | Material Lens/Reflector/Diffusor | PMMA              |
| Energy Efficiency Class | D                 | Mounting Type                    | Suspension        |
| Forward Voltage         | 27V               | PF                               | 0,98              |
| Frequency               | 50-60Hz           | Protection Class                 | II                |
| IK                      | 07                | Suspension Length                | 1,5m              |
| Input current           | 350mA             | UGR                              | 16                |
|                         |                   | Weight                           | 4kg               |