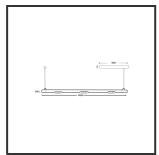

## **MAMBA** KUPS 150 PENDEL

| 25°               | IP                                                                                             | IP33                                                                                                                                                                                                                                                                                                                                                                                                                                                                                                            |
|-------------------|------------------------------------------------------------------------------------------------|-----------------------------------------------------------------------------------------------------------------------------------------------------------------------------------------------------------------------------------------------------------------------------------------------------------------------------------------------------------------------------------------------------------------------------------------------------------------------------------------------------------------|
| 92 98 100 100 100 | Color                                                                                          | RAL9010                                                                                                                                                                                                                                                                                                                                                                                                                                                                                                         |
| 3 sdcm            | Color 2                                                                                        | RAL9010                                                                                                                                                                                                                                                                                                                                                                                                                                                                                                         |
| 2700K             | Led type                                                                                       | SMD                                                                                                                                                                                                                                                                                                                                                                                                                                                                                                             |
| 3x3W              | Lumen Maintenance                                                                              | L80B10 bij 50.000                                                                                                                                                                                                                                                                                                                                                                                                                                                                                               |
| 220-240V          | Lumen/W                                                                                        | 135lm/W                                                                                                                                                                                                                                                                                                                                                                                                                                                                                                         |
| 90                | Luminous flux of luminaire                                                                     | 900lm                                                                                                                                                                                                                                                                                                                                                                                                                                                                                                           |
| Dali push         | Material Housing                                                                               | Aluminium                                                                                                                                                                                                                                                                                                                                                                                                                                                                                                       |
| Ø42x1590          | Material Lens/Reflector/Diffusor                                                               | PMMA                                                                                                                                                                                                                                                                                                                                                                                                                                                                                                            |
| D                 | Mounting Type                                                                                  | Suspension                                                                                                                                                                                                                                                                                                                                                                                                                                                                                                      |
| 27V               | PF                                                                                             | 0,98                                                                                                                                                                                                                                                                                                                                                                                                                                                                                                            |
| 50-60Hz           | Protection Class                                                                               | II                                                                                                                                                                                                                                                                                                                                                                                                                                                                                                              |
| 07                | Suspension Length                                                                              | 1,5m                                                                                                                                                                                                                                                                                                                                                                                                                                                                                                            |
| 350mA             | UGR                                                                                            | 16                                                                                                                                                                                                                                                                                                                                                                                                                                                                                                              |
|                   | Weight                                                                                         | 4kg                                                                                                                                                                                                                                                                                                                                                                                                                                                                                                             |
|                   | 92 98 100 100 100  3 sdcm  2700K  3x3W  220-240V  90  Dali push  Ø42x1590  D  27V  50-60Hz  07 | 92 98 100 100 100         Color           3 sdcm         Color 2           2700K         Led type           3x3W         Lumen Maintenance           220-240V         Lumen/W           90         Luminous flux of luminaire           Dali push         Material Housing           Ø42x1590         Material Lens/Reflector/Diffusor           D         Mounting Type           27V         PF           50-60Hz         Protection Class           07         Suspension Length           350mA         UGR |