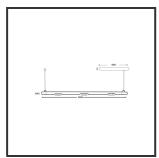

## MAMBA KUPS 150 PENDEL

| Beamangle               | 15°               | IP                               | IP33              |
|-------------------------|-------------------|----------------------------------|-------------------|
| CIE Flux Codes          | 92 98 100 100 100 | Color                            | RAL9010           |
| Colour Deviation (SDCM) | 3 sdcm            | Color 2                          | RAL9010           |
| Colour Temperature      | 2700K             | Led type                         | SMD               |
| Max. connected Load     | 3x3W              | Lumen Maintenance                | L80B10 bij 50.000 |
| Connected Voltage       | 220-240V          | Lumen/W                          | 135lm/W           |
| CRI                     | 90                | Luminous flux of luminaire       | 900lm             |
| Dim                     | Casambi           | Material Housing                 | Aluminium         |
| Dimensions              | Ø42x1590          | Material Lens/Reflector/Diffusor | PMMA              |
| Energy Efficiency Class | D                 | Mounting Type                    | Suspension        |
| Forward Voltage         | 27V               | PF                               | 0,98              |
| Frequency               | 50-60Hz           | Protection Class                 | II                |
| IK                      | 07                | Suspension Length                | 1,5m              |
| Input current           | 350mA             | UGR                              | 16                |
|                         |                   | Weight                           | 4kg               |