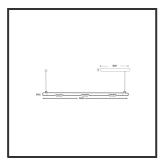

## **MAMBA** KUPS 150 PENDEL

| Beamangle               | 25°               | IP                               | IP33              |
|-------------------------|-------------------|----------------------------------|-------------------|
| CIE Flux Codes          | 92 98 100 100 100 | Color                            | RAL9010           |
| Colour Deviation (SDCM) | 3 sdcm            | Color 2                          | RAL9010           |
| Colour Temperature      | 2700K             | Led type                         | SMD               |
| Max. connected Load     | 3x3W              | Lumen Maintenance                | L80B10 bij 50.000 |
| Connected Voltage       | 220-240V          | Lumen/W                          | 135lm/W           |
| CRI                     | 90                | Luminous flux of luminaire       | 900lm             |
| Dim                     | Casambi           | Material Housing                 | Aluminium         |
| Dimensions              | Ø42x1590          | Material Lens/Reflector/Diffusor | PMMA              |
| Energy Efficiency Class | D                 | Mounting Type                    | Suspension        |
| Forward Voltage         | 27V               | PF                               | 0,98              |
| Frequency               | 50-60Hz           | Protection Class                 | II                |
| IK                      | 07                | Suspension Length                | 1,5m              |
| Input current           | 350mA             | UGR                              | 16                |
|                         |                   | Weight                           | 4kg               |