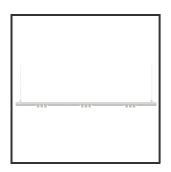

## **MAMBA** KUPS 150 PENDEL

| Beamangle               | 25°               | IP                               | IP33              |
|-------------------------|-------------------|----------------------------------|-------------------|
| CIE Flux Codes          | 92 98 100 100 100 | Color                            | RAL9010           |
| Colour Deviation (SDCM) | 3 sdcm            | Color 2                          | RAL9010           |
| Colour Temperature      | 3000K             | Led type                         | SMD               |
| Max. connected Load     | 3x3W              | Lumen Maintenance                | L80B10 bij 50.000 |
| Connected Voltage       | 220-240V          | Lumen/W                          | 135lm/W           |
| CRI                     | 90                | Luminous flux of luminaire       | 900lm             |
| Dim                     | No                | Material Housing                 | Aluminium         |
| Dimensions              | Ø42x1590          | Material Lens/Reflector/Diffusor | PMMA              |
| Energy Efficiency Class | D                 | Mounting Type                    | Suspension        |
| Forward Voltage         | 27V               | PF                               | 0,98              |
| Frequency               | 50-60Hz           | Protection Class                 | II                |
| IK                      | 07                | Suspension Length                | 1,5m              |
| Input current           | 350mA             | UGR                              | 16                |
|                         |                   | Weight                           | 4kg               |

## **Product Description**

The Mamba also combines the most Lednlux recognizable roundings found elsewhere within our range. Together with a subtle look and straightforwardness. A clever piece of design work that is best expressed as a statement piece in the midst of everyone's interior. What the mamba is mainly about are the modular magnetic coupling modules implemented in each component. By combining this with a 48V system and the latest LED technologies, we were able to keep the power supply so low that a slim design did not present any development problems. Due to the dynamics between the magnetic coupling modules, all components can be rotated 360° around its axis as well as individually rotated 180° horizontally, allowing the end to become the beginning. Configuring a mamba fixture is done entirely and only at your request. From a sleek fixture above your dining table to a composition that results in virtually endless combination possibilities.