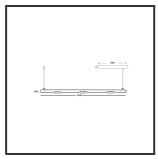

## **MAMBA** KUPS 150 PENDEL

| Beamangle               | 25°               | IP                               | IP33              |
|-------------------------|-------------------|----------------------------------|-------------------|
| CIE Flux Codes          | 92 98 100 100 100 | Color                            | RAL9010           |
| Colour Deviation (SDCM) | 3 sdcm            | Color 2                          | RAL9010           |
| Colour Temperature      | 3000K             | Led type                         | SMD               |
| Max. connected Load     | 3x3W              | Lumen Maintenance                | L80B10 bij 50.000 |
| Connected Voltage       | 220-240V          | Lumen/W                          | 135lm/W           |
| CRI                     | 90                | Luminous flux of luminaire       | 900lm             |
| Dim                     | No                | Material Housing                 | Aluminium         |
| Dimensions              | Ø42x1590          | Material Lens/Reflector/Diffusor | PMMA              |
| Energy Efficiency Class | D                 | Mounting Type                    | Suspension        |
| Forward Voltage         | 27V               | PF                               | 0,98              |
| Frequency               | 50-60Hz           | Protection Class                 | II                |
| IK                      | 07                | Suspension Length                | 1,5m              |
| Input current           | 350mA             | UGR                              | 16                |
|                         |                   | Weight                           | 4kg               |