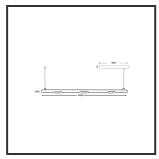

## MAMBA KUPS 150 PENDEL

| Beamangle               | 15°               | IP                               | IP33              |
|-------------------------|-------------------|----------------------------------|-------------------|
| CIE Flux Codes          | 92 98 100 100 100 | Color                            | RAL9010           |
| Colour Deviation (SDCM) | 3 sdcm            | Color 2                          | RAL9010           |
| Colour Temperature      | 3000K             | Led type                         | SMD               |
| Max. connected Load     | 3x3W              | Lumen Maintenance                | L80B10 bij 50.000 |
| Connected Voltage       | 220-240V          | Lumen/W                          | 135lm/W           |
| CRI                     | 90                | Luminous flux of luminaire       | 900lm             |
| Dim                     | Dali              | Material Housing                 | Aluminium         |
| Dimensions              | Ø42x1590          | Material Lens/Reflector/Diffusor | PMMA              |
| Energy Efficiency Class | D                 | Mounting Type                    | Suspension        |
| Forward Voltage         | 27V               | PF                               | 0,98              |
| Frequency               | 50-60Hz           | Protection Class                 | II                |
| IK                      | 07                | Suspension Length                | 1,5m              |
| Input current           | 350mA             | UGR                              | 16                |
|                         |                   | Weight                           | 4kg               |