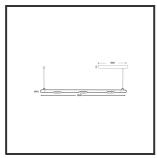

## **MAMBA** KUPS 150 PENDEL

| Beamangle               | 45°               | IP                               | IP33              |
|-------------------------|-------------------|----------------------------------|-------------------|
| CIE Flux Codes          | 92 98 100 100 100 | Color                            | RAL9010           |
| Colour Deviation (SDCM) | 3 sdcm            | Color 2                          | RAL9010           |
| Colour Temperature      | 3000K             | Led type                         | SMD               |
| Max. connected Load     | 3x3W              | Lumen Maintenance                | L80B10 bij 50.000 |
| Connected Voltage       | 220-240V          | Lumen/W                          | 135lm/W           |
| CRI                     | 90                | Luminous flux of luminaire       | 900lm             |
| Dim                     | Dali push         | Material Housing                 | Aluminium         |
| Dimensions              | Ø42x1590          | Material Lens/Reflector/Diffusor | PMMA              |
| Energy Efficiency Class | D                 | Mounting Type                    | Suspension        |
| Forward Voltage         | 27V               | PF                               | 0,98              |
| Frequency               | 50-60Hz           | Protection Class                 | II                |
| IK                      | 07                | Suspension Length                | 1,5m              |
| Input current           | 350mA             | UGR                              | 16                |
|                         |                   | Weight                           | 4kg               |