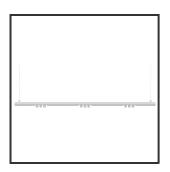

## **MAMBA** KUPS 150 PENDEL

| Beamangle               | 15°               | IP                               | IP33              |
|-------------------------|-------------------|----------------------------------|-------------------|
| CIE Flux Codes          | 92 98 100 100 100 | Color                            | RAL9010           |
| Colour Deviation (SDCM) | 3 sdcm            | Color 2                          | RAL9010           |
| Colour Temperature      | 4000K             | Led type                         | SMD               |
| Max. connected Load     | 3x3W              | Lumen Maintenance                | L80B10 bij 50.000 |
| Connected Voltage       | 220-240V          | Lumen/W                          | 135lm/W           |
| CRI                     | 90                | Luminous flux of luminaire       | 900lm             |
| Dim                     | No                | Material Housing                 | Aluminium         |
| Dimensions              | Ø42x1590          | Material Lens/Reflector/Diffusor | PMMA              |
| Energy Efficiency Class | D                 | Mounting Type                    | Suspension        |
| Forward Voltage         | 27V               | PF                               | 0,98              |
| Frequency               | 50-60Hz           | Protection Class                 | II                |
| IK                      | 07                | Suspension Length                | 1,5m              |
| Input current           | 350mA             | UGR                              | 16                |
|                         |                   | Weight                           | 4kg               |