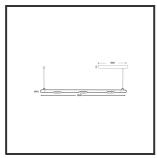

## **MAMBA** KUPS 150 PENDEL

| Beamangle               | 15°               | IP                               | IP33              |
|-------------------------|-------------------|----------------------------------|-------------------|
| CIE Flux Codes          | 92 98 100 100 100 | Color                            | RAL9010           |
| Colour Deviation (SDCM) | 3 sdcm            | Color 2                          | RAL9010           |
| Colour Temperature      | 4000K             | Led type                         | SMD               |
| Max. connected Load     | 3x3W              | Lumen Maintenance                | L80B10 bij 50.000 |
| Connected Voltage       | 220-240V          | Lumen/W                          | 135lm/W           |
| CRI                     | 90                | Luminous flux of luminaire       | 900lm             |
| Dim                     | No                | Material Housing                 | Aluminium         |
| Dimensions              | Ø42x1590          | Material Lens/Reflector/Diffusor | PMMA              |
| Energy Efficiency Class | D                 | Mounting Type                    | Suspension        |
| Forward Voltage         | 27V               | PF                               | 0,98              |
| Frequency               | 50-60Hz           | Protection Class                 | II                |
| IK                      | 07                | Suspension Length                | 1,5m              |
| Input current           | 350mA             | UGR                              | 16                |
|                         |                   | Weight                           | 4kg               |