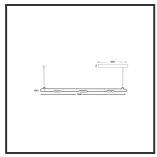

## **MAMBA** KUPS 150 PENDEL

| Beamangle               | 25°               | IP                               | IP33              |
|-------------------------|-------------------|----------------------------------|-------------------|
| CIE Flux Codes          | 92 98 100 100 100 | Color                            | RAL9010           |
| Colour Deviation (SDCM) | 3 sdcm            | Color 2                          | RAL9010           |
| Colour Temperature      | 4000K             | Led type                         | SMD               |
| Max. connected Load     | 3x3W              | Lumen Maintenance                | L80B10 bij 50.000 |
| Connected Voltage       | 220-240V          | Lumen/W                          | 135lm/W           |
| CRI                     | 90                | Luminous flux of luminaire       | 900lm             |
| Dim                     | No                | Material Housing                 | Aluminium         |
| Dimensions              | Ø42x1590          | Material Lens/Reflector/Diffusor | PMMA              |
| Energy Efficiency Class | D                 | Mounting Type                    | Suspension        |
| Forward Voltage         | 27V               | PF                               | 0,98              |
| Frequency               | 50-60Hz           | Protection Class                 | II                |
| IK                      | 07                | Suspension Length                | 1,5m              |
| Input current           | 350mA             | UGR                              | 16                |
|                         |                   | Weight                           | 4kg               |