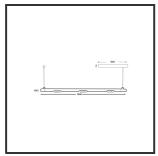

## **MAMBA** KUPS 150 PENDEL

| Beamangle               | 45°               | IP                               | IP33              |
|-------------------------|-------------------|----------------------------------|-------------------|
| CIE Flux Codes          | 92 98 100 100 100 | Color                            | RAL9010           |
| Colour Deviation (SDCM) | 3 sdcm            | Color 2                          | RAL9010           |
| Colour Temperature      | 4000K             | Led type                         | SMD               |
| Max. connected Load     | 3x3W              | Lumen Maintenance                | L80B10 bij 50.000 |
| Connected Voltage       | 220-240V          | Lumen/W                          | 135lm/W           |
| CRI                     | 90                | Luminous flux of luminaire       | 900lm             |
| Dim                     | No                | Material Housing                 | Aluminium         |
| Dimensions              | Ø42x1590          | Material Lens/Reflector/Diffusor | PMMA              |
| Energy Efficiency Class | D                 | Mounting Type                    | Suspension        |
| Forward Voltage         | 27V               | PF                               | 0,98              |
| Frequency               | 50-60Hz           | Protection Class                 | II                |
| IK                      | 07                | Suspension Length                | 1,5m              |
| Input current           | 350mA             | UGR                              | 16                |
|                         |                   | Weight                           | 4kg               |
|                         |                   |                                  |                   |