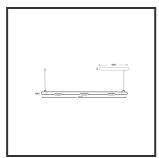

## MAMBA KUPS 150 PENDEL

| 15°               | IP                                                                                  | IP33                                                                                                                                                                                                                                                                                                                                                                                                                                                                                                            |
|-------------------|-------------------------------------------------------------------------------------|-----------------------------------------------------------------------------------------------------------------------------------------------------------------------------------------------------------------------------------------------------------------------------------------------------------------------------------------------------------------------------------------------------------------------------------------------------------------------------------------------------------------|
| 92 98 100 100 100 | Color                                                                               | RAL9010                                                                                                                                                                                                                                                                                                                                                                                                                                                                                                         |
| 3 sdcm            | Color 2                                                                             | RAL9010                                                                                                                                                                                                                                                                                                                                                                                                                                                                                                         |
| 4000K             | Led type                                                                            | SMD                                                                                                                                                                                                                                                                                                                                                                                                                                                                                                             |
| 3x3W              | Lumen Maintenance                                                                   | L80B10 bij 50.000                                                                                                                                                                                                                                                                                                                                                                                                                                                                                               |
| 220-240V          | Lumen/W                                                                             | 135lm/W                                                                                                                                                                                                                                                                                                                                                                                                                                                                                                         |
| 90                | Luminous flux of luminaire                                                          | 900lm                                                                                                                                                                                                                                                                                                                                                                                                                                                                                                           |
| Dali push         | Material Housing                                                                    | Aluminium                                                                                                                                                                                                                                                                                                                                                                                                                                                                                                       |
| Ø42x1590          | Material Lens/Reflector/Diffusor                                                    | PMMA                                                                                                                                                                                                                                                                                                                                                                                                                                                                                                            |
| D                 | Mounting Type                                                                       | Suspension                                                                                                                                                                                                                                                                                                                                                                                                                                                                                                      |
| 27V               | PF                                                                                  | 0,98                                                                                                                                                                                                                                                                                                                                                                                                                                                                                                            |
| 50-60Hz           | Protection Class                                                                    | II                                                                                                                                                                                                                                                                                                                                                                                                                                                                                                              |
| 07                | Suspension Length                                                                   | 1,5m                                                                                                                                                                                                                                                                                                                                                                                                                                                                                                            |
| 350mA             | UGR                                                                                 | 16                                                                                                                                                                                                                                                                                                                                                                                                                                                                                                              |
|                   | Weight                                                                              | 4kg                                                                                                                                                                                                                                                                                                                                                                                                                                                                                                             |
|                   | 92 98 100 100 100 3 sdcm 4000K 3x3W 220-240V 90 Dali push Ø42x1590 D 27V 50-60Hz 07 | 92 98 100 100 100         Color           3 sdcm         Color 2           4000K         Led type           3x3W         Lumen Maintenance           220-240V         Lumen/W           90         Luminous flux of luminaire           Dali push         Material Housing           Ø42x1590         Material Lens/Reflector/Diffusor           D         Mounting Type           27V         PF           50-60Hz         Protection Class           07         Suspension Length           350mA         UGR |