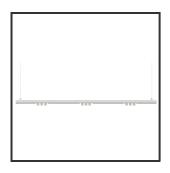

## MAMBA KUPS 150 PENDEL

| 15°               | IP                                                                                  | IP33                                                                                                                                                                                                                                                                                                                                                                                                                                                                                                            |
|-------------------|-------------------------------------------------------------------------------------|-----------------------------------------------------------------------------------------------------------------------------------------------------------------------------------------------------------------------------------------------------------------------------------------------------------------------------------------------------------------------------------------------------------------------------------------------------------------------------------------------------------------|
| 92 98 100 100 100 | Color                                                                               | RAL9010                                                                                                                                                                                                                                                                                                                                                                                                                                                                                                         |
| 3 sdcm            | Color 2                                                                             | RAL9010                                                                                                                                                                                                                                                                                                                                                                                                                                                                                                         |
| 4000K             | Led type                                                                            | SMD                                                                                                                                                                                                                                                                                                                                                                                                                                                                                                             |
| 3x3W              | Lumen Maintenance                                                                   | L80B10 bij 50.000                                                                                                                                                                                                                                                                                                                                                                                                                                                                                               |
| 220-240V          | Lumen/W                                                                             | 135lm/W                                                                                                                                                                                                                                                                                                                                                                                                                                                                                                         |
| 90                | Luminous flux of luminaire                                                          | 900lm                                                                                                                                                                                                                                                                                                                                                                                                                                                                                                           |
| Dali push         | Material Housing                                                                    | Aluminium                                                                                                                                                                                                                                                                                                                                                                                                                                                                                                       |
| Ø42x1590          | Material Lens/Reflector/Diffusor                                                    | PMMA                                                                                                                                                                                                                                                                                                                                                                                                                                                                                                            |
| D                 | Mounting Type                                                                       | Suspension                                                                                                                                                                                                                                                                                                                                                                                                                                                                                                      |
| 27V               | PF                                                                                  | 0,98                                                                                                                                                                                                                                                                                                                                                                                                                                                                                                            |
| 50-60Hz           | Protection Class                                                                    | II                                                                                                                                                                                                                                                                                                                                                                                                                                                                                                              |
| 07                | Suspension Length                                                                   | 1,5m                                                                                                                                                                                                                                                                                                                                                                                                                                                                                                            |
| 350mA             | UGR                                                                                 | 16                                                                                                                                                                                                                                                                                                                                                                                                                                                                                                              |
|                   | Weight                                                                              | 4kg                                                                                                                                                                                                                                                                                                                                                                                                                                                                                                             |
|                   | 92 98 100 100 100 3 sdcm 4000K 3x3W 220-240V 90 Dali push Ø42x1590 D 27V 50-60Hz 07 | 92 98 100 100 100         Color           3 sdcm         Color 2           4000K         Led type           3x3W         Lumen Maintenance           220-240V         Lumen/W           90         Luminous flux of luminaire           Dali push         Material Housing           Ø42x1590         Material Lens/Reflector/Diffusor           D         Mounting Type           27V         PF           50-60Hz         Protection Class           07         Suspension Length           350mA         UGR |