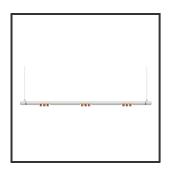

## MAMBA KUPS 150 PENDEL

| Beamangle               | 15°               | IP                               | IP33              |
|-------------------------|-------------------|----------------------------------|-------------------|
| CIE Flux Codes          | 92 98 100 100 100 | Color                            | RAL9016           |
| Colour Deviation (SDCM) | 3 sdcm            | Color 2                          | Copper            |
| Colour Temperature      | 2700K             | Led type                         | SMD               |
| Max. connected Load     | 3x3W              | Lumen Maintenance                | L80B10 bij 50.000 |
| Connected Voltage       | 220-240V          | Lumen/W                          | 135lm/W           |
| CRI                     | 90                | Luminous flux of luminaire       | 900lm             |
| Dim                     | Dali push         | Material Housing                 | Aluminium         |
| Dimensions              | Ø42x1590          | Material Lens/Reflector/Diffusor | PMMA              |
| Energy Efficiency Class | D                 | Mounting Type                    | Suspension        |
| Forward Voltage         | 27V               | PF                               | 0,98              |
| Frequency               | 50-60Hz           | Protection Class                 | II                |
| IK                      | 07                | Suspension Length                | 1,5m              |
| Input current           | 350mA             | UGR                              | 16                |
|                         |                   | Weight                           | 4kg               |