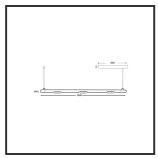

## MAMBA KUPS 150 PENDEL

| Beamangle               | 15°               | IP                               | IP33              |
|-------------------------|-------------------|----------------------------------|-------------------|
| CIE Flux Codes          | 92 98 100 100 100 | Color                            | RAL9016           |
| Colour Deviation (SDCM) | 3 sdcm            | Color 2                          | Copper            |
| Colour Temperature      | 2700K             | Led type                         | SMD               |
| Max. connected Load     | 3x3W              | Lumen Maintenance                | L80B10 bij 50.000 |
| Connected Voltage       | 220-240V          | Lumen/W                          | 135lm/W           |
| CRI                     | 90                | Luminous flux of luminaire       | 900lm             |
| Dim                     | Dali push         | Material Housing                 | Aluminium         |
| Dimensions              | Ø42x1590          | Material Lens/Reflector/Diffusor | PMMA              |
| Energy Efficiency Class | D                 | Mounting Type                    | Suspension        |
| Forward Voltage         | 27V               | PF                               | 0,98              |
| Frequency               | 50-60Hz           | Protection Class                 | II                |
| IK                      | 07                | Suspension Length                | 1,5m              |
| Input current           | 350mA             | UGR                              | 16                |
|                         |                   | Weight                           | 4kg               |