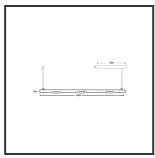

## **MAMBA** KUPS 150 PENDEL

| Beamangle               | 45°               | IP                               | IP33              |
|-------------------------|-------------------|----------------------------------|-------------------|
| CIE Flux Codes          | 92 98 100 100 100 | Color                            | RAL9016           |
| Colour Deviation (SDCM) | 3 sdcm            | Color 2                          | Copper            |
| Colour Temperature      | 2700K             | Led type                         | SMD               |
| Max. connected Load     | 3x3W              | Lumen Maintenance                | L80B10 bij 50.000 |
| Connected Voltage       | 220-240V          | Lumen/W                          | 135lm/W           |
| CRI                     | 90                | Luminous flux of luminaire       | 900lm             |
| Dim                     | No                | Material Housing                 | Aluminium         |
| Dimensions              | Ø42x1590          | Material Lens/Reflector/Diffusor | PMMA              |
| Energy Efficiency Class | D                 | Mounting Type                    | Suspension        |
| Forward Voltage         | 27V               | PF                               | 0,98              |
| Frequency               | 50-60Hz           | Protection Class                 | II                |
| IK                      | 07                | Suspension Length                | 1,5m              |
| Input current           | 350mA             | UGR                              | 16                |
|                         |                   | Weight                           | 4kg               |