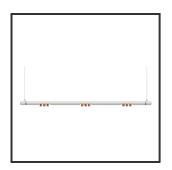

## **MAMBA** KUPS 150 PENDEL

| Beamangle               | 45°               | IP                               | IP33              |
|-------------------------|-------------------|----------------------------------|-------------------|
| CIE Flux Codes          | 92 98 100 100 100 | Color                            | RAL9016           |
| Colour Deviation (SDCM) | 3 sdcm            | Color 2                          | Copper            |
| Colour Temperature      | 2700K             | Led type                         | SMD               |
| Max. connected Load     | 3x3W              | Lumen Maintenance                | L80B10 bij 50.000 |
| Connected Voltage       | 220-240V          | Lumen/W                          | 135lm/W           |
| CRI                     | 90                | Luminous flux of luminaire       | 900lm             |
| Dim                     | No                | Material Housing                 | Aluminium         |
| Dimensions              | Ø42x1590          | Material Lens/Reflector/Diffusor | PMMA              |
| Energy Efficiency Class | D                 | Mounting Type                    | Suspension        |
| Forward Voltage         | 27V               | PF                               | 0,98              |
| Frequency               | 50-60Hz           | Protection Class                 | II                |
| IK                      | 07                | Suspension Length                | 1,5m              |
| Input current           | 350mA             | UGR                              | 16                |
|                         |                   | Weight                           | 4kg               |