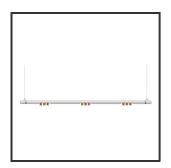

## MAMBA KUPS 150 PENDEL

| Beamangle               | 15°               | IP                               | IP33              |
|-------------------------|-------------------|----------------------------------|-------------------|
| CIE Flux Codes          | 92 98 100 100 100 | Color                            | RAL9016           |
| Colour Deviation (SDCM) | 3 sdcm            | Color 2                          | Copper            |
| Colour Temperature      | 3000K             | Led type                         | SMD               |
| Max. connected Load     | 3x3W              | Lumen Maintenance                | L80B10 bij 50.000 |
| Connected Voltage       | 220-240V          | Lumen/W                          | 135lm/W           |
| CRI                     | 90                | Luminous flux of luminaire       | 900lm             |
| Dim                     | Casambi           | Material Housing                 | Aluminium         |
| Dimensions              | Ø42x1590          | Material Lens/Reflector/Diffusor | PMMA              |
| Energy Efficiency Class | D                 | Mounting Type                    | Suspension        |
| Forward Voltage         | 27V               | PF                               | 0,98              |
| Frequency               | 50-60Hz           | Protection Class                 | II                |
| IK                      | 07                | Suspension Length                | 1,5m              |
| Input current           | 350mA             | UGR                              | 16                |
|                         |                   | Weight                           | 4kg               |