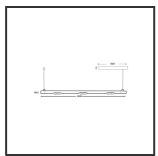

## MAMBA KUPS 150 PENDEL

| Beamangle               | 15°               | IP                               | IP33              |
|-------------------------|-------------------|----------------------------------|-------------------|
| CIE Flux Codes          | 92 98 100 100 100 | Color                            | RAL9016           |
| Colour Deviation (SDCM) | 3 sdcm            | Color 2                          | Copper            |
| Colour Temperature      | 3000K             | Led type                         | SMD               |
| Max. connected Load     | 3x3W              | Lumen Maintenance                | L80B10 bij 50.000 |
| Connected Voltage       | 220-240V          | Lumen/W                          | 135lm/W           |
| CRI                     | 90                | Luminous flux of luminaire       | 900lm             |
| Dim                     | Casambi           | Material Housing                 | Aluminium         |
| Dimensions              | Ø42x1590          | Material Lens/Reflector/Diffusor | PMMA              |
| Energy Efficiency Class | D                 | Mounting Type                    | Suspension        |
| Forward Voltage         | 27V               | PF                               | 0,98              |
| Frequency               | 50-60Hz           | Protection Class                 | II                |
| IK                      | 07                | Suspension Length                | 1,5m              |
| Input current           | 350mA             | UGR                              | 16                |
|                         |                   | Weight                           | 4kg               |