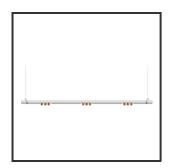

## **MAMBA** KUPS 150 PENDEL

| Beamangle               | 45°               | IP                               | IP33              |
|-------------------------|-------------------|----------------------------------|-------------------|
| CIE Flux Codes          | 92 98 100 100 100 | Color                            | RAL9016           |
| Colour Deviation (SDCM) | 3 sdcm            | Color 2                          | Copper            |
| Colour Temperature      | 3000K             | Led type                         | SMD               |
| Max. connected Load     | 3x3W              | Lumen Maintenance                | L80B10 bij 50.000 |
| Connected Voltage       | 220-240V          | Lumen/W                          | 135lm/W           |
| CRI                     | 90                | Luminous flux of luminaire       | 900lm             |
| Dim                     | Dali              | Material Housing                 | Aluminium         |
| Dimensions              | Ø42x1590          | Material Lens/Reflector/Diffusor | PMMA              |
| Energy Efficiency Class | D                 | Mounting Type                    | Suspension        |
| Forward Voltage         | 27V               | PF                               | 0,98              |
| Frequency               | 50-60Hz           | Protection Class                 | II                |
| IK                      | 07                | Suspension Length                | 1,5m              |
| Input current           | 350mA             | UGR                              | 16                |
|                         |                   | Weight                           | 4kg               |