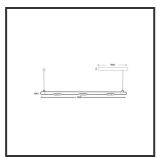

## **MAMBA** KUPS 150 PENDEL

| Beamangle               | 45°               | IP                               | IP33              |
|-------------------------|-------------------|----------------------------------|-------------------|
| CIE Flux Codes          | 92 98 100 100 100 | Color                            | RAL9016           |
| Colour Deviation (SDCM) | 3 sdcm            | Color 2                          | Copper            |
| Colour Temperature      | 3000K             | Led type                         | SMD               |
| Max. connected Load     | 3x3W              | Lumen Maintenance                | L80B10 bij 50.000 |
| Connected Voltage       | 220-240V          | Lumen/W                          | 135lm/W           |
| CRI                     | 90                | Luminous flux of luminaire       | 900lm             |
| Dim                     | Dali              | Material Housing                 | Aluminium         |
| Dimensions              | Ø42x1590          | Material Lens/Reflector/Diffusor | PMMA              |
| Energy Efficiency Class | D                 | Mounting Type                    | Suspension        |
| Forward Voltage         | 27V               | PF                               | 0,98              |
| Frequency               | 50-60Hz           | Protection Class                 | II                |
| IK                      | 07                | Suspension Length                | 1,5m              |
| Input current           | 350mA             | UGR                              | 16                |
|                         |                   | Weight                           | 4kg               |