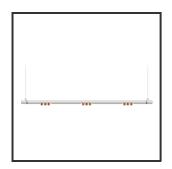

## **Product Description**

The Mamba also combines the most Lednlux recognizable roundings found elsewhere within our range. Together with a subtle look and straightforwardness. A clever piece of design work that is best expressed as a statement piece in the midst of everyone's interior. What the mamba is mainly about are the modular magnetic coupling modules implemented in each component. By combining this with a 48V system and the latest LED technologies, we were able to keep the power supply so low that a slim design did not present any development problems. Due to the dynamics between the magnetic coupling modules, all components can be rotated 360° around its axis as well as individually rotated 180° horizontally, allowing the end to become the beginning. Configuring a mamba fixture is done entirely and only at your request. From a sleek fixture above your dining table to a composition that results in virtually endless combination possibilities.