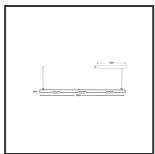

## MAMBA KUPS 150 PENDEL

| Beamangle               | 15°               | IP                               | IP33              |
|-------------------------|-------------------|----------------------------------|-------------------|
| CIE Flux Codes          | 92 98 100 100 100 | Color                            | RAL9016           |
| Colour Deviation (SDCM) | 3 sdcm            | Color 2                          | Copper            |
| Colour Temperature      | 4000K             | Led type                         | SMD               |
| Max. connected Load     | 3x3W              | Lumen Maintenance                | L80B10 bij 50.000 |
| Connected Voltage       | 220-240V          | Lumen/W                          | 135lm/W           |
| CRI                     | 90                | Luminous flux of luminaire       | 900lm             |
| Dim                     | Casambi           | Material Housing                 | Aluminium         |
| Dimensions              | Ø42x1590          | Material Lens/Reflector/Diffusor | PMMA              |
| Energy Efficiency Class | D                 | Mounting Type                    | Suspension        |
| Forward Voltage         | 27V               | PF                               | 0,98              |
| Frequency               | 50-60Hz           | Protection Class                 | II                |
| IK                      | 07                | Suspension Length                | 1,5m              |
| Input current           | 350mA             | UGR                              | 16                |
|                         |                   | Weight                           | 4kg               |