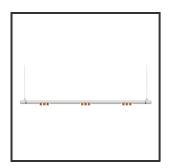

## MAMBA KUPS 150 PENDEL

| Beamangle               | 15°               | IP                               | IP33              |
|-------------------------|-------------------|----------------------------------|-------------------|
| CIE Flux Codes          | 92 98 100 100 100 | Color                            | RAL9016           |
| Colour Deviation (SDCM) | 3 sdcm            | Color 2                          | Copper            |
| Colour Temperature      | 4000K             | Led type                         | SMD               |
| Max. connected Load     | 3x3W              | Lumen Maintenance                | L80B10 bij 50.000 |
| Connected Voltage       | 220-240V          | Lumen/W                          | 135lm/W           |
| CRI                     | 90                | Luminous flux of luminaire       | 900lm             |
| Dim                     | Casambi           | Material Housing                 | Aluminium         |
| Dimensions              | Ø42x1590          | Material Lens/Reflector/Diffusor | PMMA              |
| Energy Efficiency Class | D                 | Mounting Type                    | Suspension        |
| Forward Voltage         | 27V               | PF                               | 0,98              |
| Frequency               | 50-60Hz           | Protection Class                 | II                |
| IK                      | 07                | Suspension Length                | 1,5m              |
| Input current           | 350mA             | UGR                              | 16                |
|                         |                   | Weight                           | 4kg               |