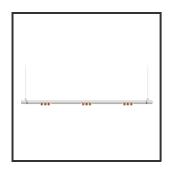

## **MAMBA** KUPS 150 PENDEL

| Beamangle               | 45°               | IP                               | IP33              |
|-------------------------|-------------------|----------------------------------|-------------------|
| CIE Flux Codes          | 92 98 100 100 100 | Color                            | RAL9016           |
| Colour Deviation (SDCM) | 3 sdcm            | Color 2                          | Copper            |
| Colour Temperature      | 4000K             | Led type                         | SMD               |
| Max. connected Load     | 3x3W              | Lumen Maintenance                | L80B10 bij 50.000 |
| Connected Voltage       | 220-240V          | Lumen/W                          | 135lm/W           |
| CRI                     | 90                | Luminous flux of luminaire       | 900lm             |
| Dim                     | Dali              | Material Housing                 | Aluminium         |
| Dimensions              | Ø42x1590          | Material Lens/Reflector/Diffusor | PMMA              |
| Energy Efficiency Class | D                 | Mounting Type                    | Suspension        |
| Forward Voltage         | 27V               | PF                               | 0,98              |
| Frequency               | 50-60Hz           | Protection Class                 | II                |
| IK                      | 07                | Suspension Length                | 1,5m              |
| Input current           | 350mA             | UGR                              | 16                |
|                         |                   | Weight                           | 4kg               |

## **Product Description**

The Mamba also combines the most Lednlux recognizable roundings found elsewhere within our range. Together with a subtle look and straightforwardness. A clever piece of design work that is best expressed as a statement piece in the midst of everyone's interior. What the mamba is mainly about are the modular magnetic coupling modules implemented in each component. By combining this with a 48V system and the latest LED technologies, we were able to keep the power supply so low that a slim design did not present any development problems. Due to the dynamics between the magnetic coupling modules, all components can be rotated 360° around its axis as well as individually rotated 180° horizontally, allowing the end to become the beginning. Configuring a mamba fixture is done entirely and only at your request. From a sleek fixture above your dining table to a composition that results in virtually endless combination possibilities.