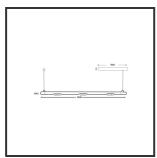

## **MAMBA** KUPS 150 PENDEL

| Beamangle               | 45°               | IP                               | IP33              |
|-------------------------|-------------------|----------------------------------|-------------------|
| CIE Flux Codes          | 92 98 100 100 100 | Color                            | RAL9016           |
| Colour Deviation (SDCM) | 3 sdcm            | Color 2                          | Copper            |
| Colour Temperature      | 4000K             | Led type                         | SMD               |
| Max. connected Load     | 3x3W              | Lumen Maintenance                | L80B10 bij 50.000 |
| Connected Voltage       | 220-240V          | Lumen/W                          | 135lm/W           |
| CRI                     | 90                | Luminous flux of luminaire       | 900lm             |
| Dim                     | Dali              | Material Housing                 | Aluminium         |
| Dimensions              | Ø42x1590          | Material Lens/Reflector/Diffusor | PMMA              |
| Energy Efficiency Class | D                 | Mounting Type                    | Suspension        |
| Forward Voltage         | 27V               | PF                               | 0,98              |
| Frequency               | 50-60Hz           | Protection Class                 | II                |
| IK                      | 07                | Suspension Length                | 1,5m              |
| Input current           | 350mA             | UGR                              | 16                |
|                         |                   | Weight                           | 4kg               |