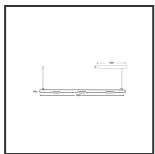

## MAMBA KUPS 150 PENDEL

| Beamangle               | 45°               | IP                               | IP33              |
|-------------------------|-------------------|----------------------------------|-------------------|
| CIE Flux Codes          | 92 98 100 100 100 | Color                            | RAL9016           |
| Colour Deviation (SDCM) | 3 sdcm            | Color 2                          | Copper            |
| Colour Temperature      | 4000K             | Led type                         | SMD               |
| Max. connected Load     | 3x3W              | Lumen Maintenance                | L80B10 bij 50.000 |
| Connected Voltage       | 220-240V          | Lumen/W                          | 135lm/W           |
| CRI                     | 90                | Luminous flux of luminaire       | 900lm             |
| Dim                     | Dali push         | Material Housing                 | Aluminium         |
| Dimensions              | Ø42x1590          | Material Lens/Reflector/Diffusor | PMMA              |
| Energy Efficiency Class | D                 | Mounting Type                    | Suspension        |
| Forward Voltage         | 27V               | PF                               | 0,98              |
| Frequency               | 50-60Hz           | Protection Class                 | II                |
| IK                      | 07                | Suspension Length                | 1,5m              |
| Input current           | 350mA             | UGR                              | 16                |
|                         |                   | Weight                           | 4kg               |