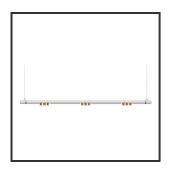

## **Product Description**

The Mamba also combines the most Lednlux recognizable roundings found elsewhere within our range. Together with a subtle look and straightforwardness. A clever piece of design work that is best expressed as a statement piece in the midst of everyone's interior. What the mamba is mainly about are the modular magnetic coupling modules implemented in each component. By combining this with a 48V system and the latest LED technologies, we were able to keep the power supply so low that a slim design did not present any development problems. Due to the dynamics between the magnetic coupling modules, all components can be rotated 360° around its axis as well as individually rotated 180° horizontally, allowing the end to become the beginning. Configuring a mamba fixture is done entirely and only at your request. From a sleek fixture above your dining table to a composition that results in virtually endless combination possibilities.