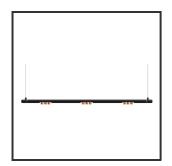

## MAMBA KUPS 150 PENDEL

| Beamangle               | 15°               | IP                               | IP33              |
|-------------------------|-------------------|----------------------------------|-------------------|
| CIE Flux Codes          | 92 98 100 100 100 | Color                            | RAL9005           |
| Colour Deviation (SDCM) | 3 sdcm            | Color 2                          | Copper            |
| Colour Temperature      | 2700K             | Led type                         | SMD               |
| Max. connected Load     | 3x3W              | Lumen Maintenance                | L80B10 bij 50.000 |
| Connected Voltage       | 220-240V          | Lumen/W                          | 135lm/W           |
| CRI                     | 90                | Luminous flux of luminaire       | 900lm             |
| Dim                     | No                | Material Housing                 | Aluminium         |
| Dimensions              | Ø42x1590          | Material Lens/Reflector/Diffusor | PMMA              |
| Energy Efficiency Class | D                 | Mounting Type                    | Suspension        |
| Forward Voltage         | 27V               | PF                               | 0,98              |
| Frequency               | 50-60Hz           | Protection Class                 | II                |
| IK                      | 07                | Suspension Length                | 1,5m              |
| Input current           | 350mA             | UGR                              | 16                |
|                         |                   | Weight                           | 4kg               |