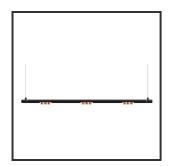

## MAMBA KUPS 150 PENDEL

| Beamangle               | 15°               | IP                               | IP33              |
|-------------------------|-------------------|----------------------------------|-------------------|
| CIE Flux Codes          | 92 98 100 100 100 | Color                            | RAL9005           |
| Colour Deviation (SDCM) | 3 sdcm            | Color 2                          | Copper            |
| Colour Temperature      | 2700K             | Led type                         | SMD               |
| Max. connected Load     | 3x3W              | Lumen Maintenance                | L80B10 bij 50.000 |
| Connected Voltage       | 220-240V          | Lumen/W                          | 135lm/W           |
| CRI                     | 90                | Luminous flux of luminaire       | 900lm             |
| Dim                     | Casambi           | Material Housing                 | Aluminium         |
| Dimensions              | Ø42x1590          | Material Lens/Reflector/Diffusor | PMMA              |
| Energy Efficiency Class | D                 | Mounting Type                    | Suspension        |
| Forward Voltage         | 27V               | PF                               | 0,98              |
| Frequency               | 50-60Hz           | Protection Class                 | II                |
| IK                      | 07                | Suspension Length                | 1,5m              |
| Input current           | 350mA             | UGR                              | 16                |
|                         |                   | Weight                           | 4kg               |