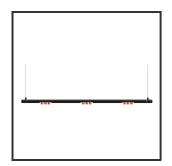

## **Product Description**

The Mamba also combines the most Lednlux recognizable roundings found elsewhere within our range. Together with a subtle look and straightforwardness. A clever piece of design work that is best expressed as a statement piece in the midst of everyone's interior. What the mamba is mainly about are the modular magnetic coupling modules implemented in each component. By combining this with a 48V system and the latest LED technologies, we were able to keep the power supply so low that a slim design did not present any development problems. Due to the dynamics between the magnetic coupling modules, all components can be rotated 360° around its axis as well as individually rotated 180° horizontally, allowing the end to become the beginning. Configuring a mamba fixture is done entirely and only at your request. From a sleek fixture above your dining table to a composition that results in virtually endless combination possibilities.