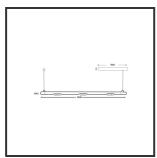

## MAMBA KUPS 150 PENDEL

| Beamangle               | 25°               | IP                               | IP33              |
|-------------------------|-------------------|----------------------------------|-------------------|
| CIE Flux Codes          | 92 98 100 100 100 | Color                            | RAL9005           |
| Colour Deviation (SDCM) | 3 sdcm            | Color 2                          | Copper            |
| Colour Temperature      | 2700K             | Led type                         | SMD               |
| Max. connected Load     | 3x3W              | Lumen Maintenance                | L80B10 bij 50.000 |
| Connected Voltage       | 220-240V          | Lumen/W                          | 135lm/W           |
| CRI                     | 90                | Luminous flux of luminaire       | 900lm             |
| Dim                     | Dali              | Material Housing                 | Aluminium         |
| Dimensions              | Ø42x1590          | Material Lens/Reflector/Diffusor | PMMA              |
| Energy Efficiency Class | D                 | Mounting Type                    | Suspension        |
| Forward Voltage         | 27V               | PF                               | 0,98              |
| Frequency               | 50-60Hz           | Protection Class                 | II                |
| IK                      | 07                | Suspension Length                | 1,5m              |
| Input current           | 350mA             | UGR                              | 16                |
|                         |                   | Weight                           | 4kg               |