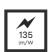

## MAMBA KUPS 150 PENDEL

| Beamangle               | 25°               | IP                               | IP33              |
|-------------------------|-------------------|----------------------------------|-------------------|
| CIE Flux Codes          | 92 98 100 100 100 | Color                            | RAL9005           |
| Colour Deviation (SDCM) | 3 sdcm            | Color 2                          | Copper            |
| Colour Temperature      | 2700K             | Led type                         | SMD               |
| Max. connected Load     | 3x3W              | Lumen Maintenance                | L80B10 bij 50.000 |
| Connected Voltage       | 220-240V          | Lumen/W                          | 135lm/W           |
| CRI                     | 90                | Luminous flux of luminaire       | 900lm             |
| Dim                     | Dali push         | Material Housing                 | Aluminium         |
| Dimensions              | Ø42x1590          | Material Lens/Reflector/Diffusor | PMMA              |
| Energy Efficiency Class | D                 | Mounting Type                    | Suspension        |
| Forward Voltage         | 27V               | PF                               | 0,98              |
| Frequency               | 50-60Hz           | Protection Class                 | II                |
| IK                      | 07                | Suspension Length                | 1,5m              |
| Input current           | 350mA             | UGR                              | 16                |
|                         |                   | Weight                           | 4kg               |