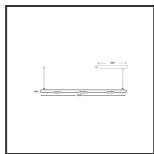

## MAMBA KUPS 150 PENDEL

| Beamangle               | 25°               | IP                               | IP33              |
|-------------------------|-------------------|----------------------------------|-------------------|
| CIE Flux Codes          | 92 98 100 100 100 | Color                            | RAL9005           |
| Colour Deviation (SDCM) | 3 sdcm            | Color 2                          | Copper            |
| Colour Temperature      | 2700K             | Led type                         | SMD               |
| Max. connected Load     | 3x3W              | Lumen Maintenance                | L80B10 bij 50.000 |
| Connected Voltage       | 220-240V          | Lumen/W                          | 135lm/W           |
| CRI                     | 90                | Luminous flux of luminaire       | 900lm             |
| Dim                     | Dali push         | Material Housing                 | Aluminium         |
| Dimensions              | Ø42x1590          | Material Lens/Reflector/Diffusor | PMMA              |
| Energy Efficiency Class | D                 | Mounting Type                    | Suspension        |
| Forward Voltage         | 27V               | PF                               | 0,98              |
| Frequency               | 50-60Hz           | Protection Class                 | II                |
| IK                      | 07                | Suspension Length                | 1,5m              |
| Input current           | 350mA             | UGR                              | 16                |
|                         |                   | Weight                           | 4kg               |