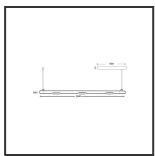

## MAMBA KUPS 150 PENDEL

| Beamangle               | 25°               | IP                               | IP33              |
|-------------------------|-------------------|----------------------------------|-------------------|
| CIE Flux Codes          | 92 98 100 100 100 | Color                            | RAL9005           |
| Colour Deviation (SDCM) | 3 sdcm            | Color 2                          | Copper            |
| Colour Temperature      | 2700K             | Led type                         | SMD               |
| Max. connected Load     | 3x3W              | Lumen Maintenance                | L80B10 bij 50.000 |
| Connected Voltage       | 220-240V          | Lumen/W                          | 135lm/W           |
| CRI                     | 90                | Luminous flux of luminaire       | 900lm             |
| Dim                     | Casambi           | Material Housing                 | Aluminium         |
| Dimensions              | Ø42x1590          | Material Lens/Reflector/Diffusor | PMMA              |
| Energy Efficiency Class | D                 | Mounting Type                    | Suspension        |
| Forward Voltage         | 27V               | PF                               | 0,98              |
| Frequency               | 50-60Hz           | Protection Class                 | II                |
| IK                      | 07                | Suspension Length                | 1,5m              |
| Input current           | 350mA             | UGR                              | 16                |
|                         |                   | Weight                           | 4kg               |