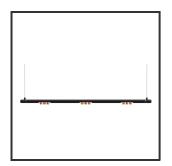

## MAMBA KUPS 150 PENDEL

| Beamangle               | 25°               | IP                               | IP33              |
|-------------------------|-------------------|----------------------------------|-------------------|
| CIE Flux Codes          | 92 98 100 100 100 | Color                            | RAL9005           |
| Colour Deviation (SDCM) | 3 sdcm            | Color 2                          | Copper            |
| Colour Temperature      | 2700K             | Led type                         | SMD               |
| Max. connected Load     | 3x3W              | Lumen Maintenance                | L80B10 bij 50.000 |
| Connected Voltage       | 220-240V          | Lumen/W                          | 135lm/W           |
| CRI                     | 90                | Luminous flux of luminaire       | 900lm             |
| Dim                     | Casambi           | Material Housing                 | Aluminium         |
| Dimensions              | Ø42x1590          | Material Lens/Reflector/Diffusor | PMMA              |
| Energy Efficiency Class | D                 | Mounting Type                    | Suspension        |
| Forward Voltage         | 27V               | PF                               | 0,98              |
| Frequency               | 50-60Hz           | Protection Class                 | II                |
| IK                      | 07                | Suspension Length                | 1,5m              |
| Input current           | 350mA             | UGR                              | 16                |
|                         |                   | Weight                           | 4kg               |