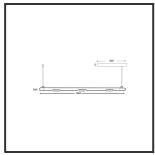

## **MAMBA** KUPS 150 PENDEL

| Beamangle               | 45°               | IP                               | IP33              |
|-------------------------|-------------------|----------------------------------|-------------------|
| CIE Flux Codes          | 92 98 100 100 100 | Color                            | RAL9005           |
| Colour Deviation (SDCM) | 3 sdcm            | Color 2                          | Copper            |
| Colour Temperature      | 2700K             | Led type                         | SMD               |
| Max. connected Load     | 3x3W              | Lumen Maintenance                | L80B10 bij 50.000 |
| Connected Voltage       | 220-240V          | Lumen/W                          | 135lm/W           |
| CRI                     | 90                | Luminous flux of luminaire       | 900lm             |
| Dim                     | No                | Material Housing                 | Aluminium         |
| Dimensions              | Ø42x1590          | Material Lens/Reflector/Diffusor | PMMA              |
| Energy Efficiency Class | D                 | Mounting Type                    | Suspension        |
| Forward Voltage         | 27V               | PF                               | 0,98              |
| Frequency               | 50-60Hz           | Protection Class                 | II                |
| IK                      | 07                | Suspension Length                | 1,5m              |
| Input current           | 350mA             | UGR                              | 16                |
|                         |                   | Weight                           | 4kg               |