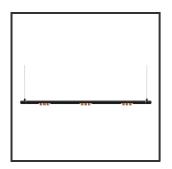

## **MAMBA** KUPS 150 PENDEL

| Beamangle               | 45°               | IP                               | IP33              |
|-------------------------|-------------------|----------------------------------|-------------------|
| CIE Flux Codes          | 92 98 100 100 100 | Color                            | RAL9005           |
| Colour Deviation (SDCM) | 3 sdcm            | Color 2                          | Copper            |
| Colour Temperature      | 2700K             | Led type                         | SMD               |
| Max. connected Load     | 3x3W              | Lumen Maintenance                | L80B10 bij 50.000 |
| Connected Voltage       | 220-240V          | Lumen/W                          | 135lm/W           |
| CRI                     | 90                | Luminous flux of luminaire       | 900lm             |
| Dim                     | No                | Material Housing                 | Aluminium         |
| Dimensions              | Ø42x1590          | Material Lens/Reflector/Diffusor | PMMA              |
| Energy Efficiency Class | D                 | Mounting Type                    | Suspension        |
| Forward Voltage         | 27V               | PF                               | 0,98              |
| Frequency               | 50-60Hz           | Protection Class                 | II                |
| IK                      | 07                | Suspension Length                | 1,5m              |
| Input current           | 350mA             | UGR                              | 16                |
|                         |                   | Weight                           | 4kg               |

## **Product Description**

The Mamba also combines the most Lednlux recognizable roundings found elsewhere within our range. Together with a subtle look and straightforwardness. A clever piece of design work that is best expressed as a statement piece in the midst of everyone's interior. What the mamba is mainly about are the modular magnetic coupling modules implemented in each component. By combining this with a 48V system and the latest LED technologies, we were able to keep the power supply so low that a slim design did not present any development problems. Due to the dynamics between the magnetic coupling modules, all components can be rotated 360° around its axis as well as individually rotated 180° horizontally, allowing the end to become the beginning. Configuring a mamba fixture is done entirely and only at your request. From a sleek fixture above your dining table to a composition that results in virtually endless combination possibilities.