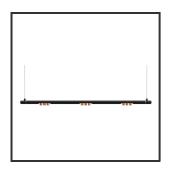

## **Product Description**

The Mamba also combines the most Lednlux recognizable roundings found elsewhere within our range. Together with a subtle look and straightforwardness. A clever piece of design work that is best expressed as a statement piece in the midst of everyone's interior. What the mamba is mainly about are the modular magnetic coupling modules implemented in each component. By combining this with a 48V system and the latest LED technologies, we were able to keep the power supply so low that a slim design did not present any development problems. Due to the dynamics between the magnetic coupling modules, all components can be rotated 360° around its axis as well as individually rotated 180° horizontally, allowing the end to become the beginning. Configuring a mamba fixture is done entirely and only at your request. From a sleek fixture above your dining table to a composition that results in virtually endless combination possibilities.