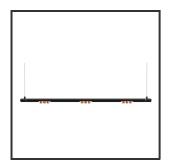

## MAMBA KUPS 150 PENDEL

| -                 | IP                                                                                    | IP33                                                                                                                                                                                                                                                                                                                                                                                                                                                                                                                                                                                                                                                                                                                                                                                                                                                                                                                                                                                                                                                                                                                                                                                                                                                                                                                                                                                                                                                                                                                                                                                                                                                                                                                                                                                                                                                                                                                                                                                                                                                                                                                           |
|-------------------|---------------------------------------------------------------------------------------|--------------------------------------------------------------------------------------------------------------------------------------------------------------------------------------------------------------------------------------------------------------------------------------------------------------------------------------------------------------------------------------------------------------------------------------------------------------------------------------------------------------------------------------------------------------------------------------------------------------------------------------------------------------------------------------------------------------------------------------------------------------------------------------------------------------------------------------------------------------------------------------------------------------------------------------------------------------------------------------------------------------------------------------------------------------------------------------------------------------------------------------------------------------------------------------------------------------------------------------------------------------------------------------------------------------------------------------------------------------------------------------------------------------------------------------------------------------------------------------------------------------------------------------------------------------------------------------------------------------------------------------------------------------------------------------------------------------------------------------------------------------------------------------------------------------------------------------------------------------------------------------------------------------------------------------------------------------------------------------------------------------------------------------------------------------------------------------------------------------------------------|
| 92 98 100 100 100 | Color                                                                                 | RAL9005                                                                                                                                                                                                                                                                                                                                                                                                                                                                                                                                                                                                                                                                                                                                                                                                                                                                                                                                                                                                                                                                                                                                                                                                                                                                                                                                                                                                                                                                                                                                                                                                                                                                                                                                                                                                                                                                                                                                                                                                                                                                                                                        |
| 3 sdcm            | Color 2                                                                               | Copper                                                                                                                                                                                                                                                                                                                                                                                                                                                                                                                                                                                                                                                                                                                                                                                                                                                                                                                                                                                                                                                                                                                                                                                                                                                                                                                                                                                                                                                                                                                                                                                                                                                                                                                                                                                                                                                                                                                                                                                                                                                                                                                         |
| 3000K             | Led type                                                                              | SMD                                                                                                                                                                                                                                                                                                                                                                                                                                                                                                                                                                                                                                                                                                                                                                                                                                                                                                                                                                                                                                                                                                                                                                                                                                                                                                                                                                                                                                                                                                                                                                                                                                                                                                                                                                                                                                                                                                                                                                                                                                                                                                                            |
| 3x3W              | Lumen Maintenance                                                                     | L80B10 bij 50.000                                                                                                                                                                                                                                                                                                                                                                                                                                                                                                                                                                                                                                                                                                                                                                                                                                                                                                                                                                                                                                                                                                                                                                                                                                                                                                                                                                                                                                                                                                                                                                                                                                                                                                                                                                                                                                                                                                                                                                                                                                                                                                              |
| 220-240V          | Lumen/W                                                                               | 135lm/W                                                                                                                                                                                                                                                                                                                                                                                                                                                                                                                                                                                                                                                                                                                                                                                                                                                                                                                                                                                                                                                                                                                                                                                                                                                                                                                                                                                                                                                                                                                                                                                                                                                                                                                                                                                                                                                                                                                                                                                                                                                                                                                        |
| 90                | Luminous flux of luminaire                                                            | 900lm                                                                                                                                                                                                                                                                                                                                                                                                                                                                                                                                                                                                                                                                                                                                                                                                                                                                                                                                                                                                                                                                                                                                                                                                                                                                                                                                                                                                                                                                                                                                                                                                                                                                                                                                                                                                                                                                                                                                                                                                                                                                                                                          |
| Dali              | Material Housing                                                                      | Aluminium                                                                                                                                                                                                                                                                                                                                                                                                                                                                                                                                                                                                                                                                                                                                                                                                                                                                                                                                                                                                                                                                                                                                                                                                                                                                                                                                                                                                                                                                                                                                                                                                                                                                                                                                                                                                                                                                                                                                                                                                                                                                                                                      |
| Ø42x1590          | Material Lens/Reflector/Diffusor                                                      | PMMA                                                                                                                                                                                                                                                                                                                                                                                                                                                                                                                                                                                                                                                                                                                                                                                                                                                                                                                                                                                                                                                                                                                                                                                                                                                                                                                                                                                                                                                                                                                                                                                                                                                                                                                                                                                                                                                                                                                                                                                                                                                                                                                           |
| )                 | Mounting Type                                                                         | Suspension                                                                                                                                                                                                                                                                                                                                                                                                                                                                                                                                                                                                                                                                                                                                                                                                                                                                                                                                                                                                                                                                                                                                                                                                                                                                                                                                                                                                                                                                                                                                                                                                                                                                                                                                                                                                                                                                                                                                                                                                                                                                                                                     |
| 27V               | PF                                                                                    | 0,98                                                                                                                                                                                                                                                                                                                                                                                                                                                                                                                                                                                                                                                                                                                                                                                                                                                                                                                                                                                                                                                                                                                                                                                                                                                                                                                                                                                                                                                                                                                                                                                                                                                                                                                                                                                                                                                                                                                                                                                                                                                                                                                           |
| 50-60Hz           | Protection Class                                                                      | II                                                                                                                                                                                                                                                                                                                                                                                                                                                                                                                                                                                                                                                                                                                                                                                                                                                                                                                                                                                                                                                                                                                                                                                                                                                                                                                                                                                                                                                                                                                                                                                                                                                                                                                                                                                                                                                                                                                                                                                                                                                                                                                             |
| 07                | Suspension Length                                                                     | 1,5m                                                                                                                                                                                                                                                                                                                                                                                                                                                                                                                                                                                                                                                                                                                                                                                                                                                                                                                                                                                                                                                                                                                                                                                                                                                                                                                                                                                                                                                                                                                                                                                                                                                                                                                                                                                                                                                                                                                                                                                                                                                                                                                           |
| 350mA             | UGR                                                                                   | 16                                                                                                                                                                                                                                                                                                                                                                                                                                                                                                                                                                                                                                                                                                                                                                                                                                                                                                                                                                                                                                                                                                                                                                                                                                                                                                                                                                                                                                                                                                                                                                                                                                                                                                                                                                                                                                                                                                                                                                                                                                                                                                                             |
|                   | Weight                                                                                | 4kg                                                                                                                                                                                                                                                                                                                                                                                                                                                                                                                                                                                                                                                                                                                                                                                                                                                                                                                                                                                                                                                                                                                                                                                                                                                                                                                                                                                                                                                                                                                                                                                                                                                                                                                                                                                                                                                                                                                                                                                                                                                                                                                            |
|                   | 8 sdcm<br>8000K<br>8x3W<br>220-240V<br>90<br>9ali<br>942x1590<br>90<br>27V<br>60-60Hz | Color 2  Col |