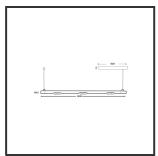

## MAMBA KUPS 150 PENDEL

| -                 | IP                                                                                    | IP33                                                                                                                                                                                                                                                                                                                                                                                                                                                                                                                                                                                                                                                                                                                                                                                                                                                                                                                                                                                                                                                                                                                                                                                                                                                                                                                                                                                                                                                                                                                                                                                                                                                                                                                                                                                                                                                                                                                                                                                                                                                                                                                           |
|-------------------|---------------------------------------------------------------------------------------|--------------------------------------------------------------------------------------------------------------------------------------------------------------------------------------------------------------------------------------------------------------------------------------------------------------------------------------------------------------------------------------------------------------------------------------------------------------------------------------------------------------------------------------------------------------------------------------------------------------------------------------------------------------------------------------------------------------------------------------------------------------------------------------------------------------------------------------------------------------------------------------------------------------------------------------------------------------------------------------------------------------------------------------------------------------------------------------------------------------------------------------------------------------------------------------------------------------------------------------------------------------------------------------------------------------------------------------------------------------------------------------------------------------------------------------------------------------------------------------------------------------------------------------------------------------------------------------------------------------------------------------------------------------------------------------------------------------------------------------------------------------------------------------------------------------------------------------------------------------------------------------------------------------------------------------------------------------------------------------------------------------------------------------------------------------------------------------------------------------------------------|
| 92 98 100 100 100 | Color                                                                                 | RAL9005                                                                                                                                                                                                                                                                                                                                                                                                                                                                                                                                                                                                                                                                                                                                                                                                                                                                                                                                                                                                                                                                                                                                                                                                                                                                                                                                                                                                                                                                                                                                                                                                                                                                                                                                                                                                                                                                                                                                                                                                                                                                                                                        |
| 3 sdcm            | Color 2                                                                               | Copper                                                                                                                                                                                                                                                                                                                                                                                                                                                                                                                                                                                                                                                                                                                                                                                                                                                                                                                                                                                                                                                                                                                                                                                                                                                                                                                                                                                                                                                                                                                                                                                                                                                                                                                                                                                                                                                                                                                                                                                                                                                                                                                         |
| 3000K             | Led type                                                                              | SMD                                                                                                                                                                                                                                                                                                                                                                                                                                                                                                                                                                                                                                                                                                                                                                                                                                                                                                                                                                                                                                                                                                                                                                                                                                                                                                                                                                                                                                                                                                                                                                                                                                                                                                                                                                                                                                                                                                                                                                                                                                                                                                                            |
| 3x3W              | Lumen Maintenance                                                                     | L80B10 bij 50.000                                                                                                                                                                                                                                                                                                                                                                                                                                                                                                                                                                                                                                                                                                                                                                                                                                                                                                                                                                                                                                                                                                                                                                                                                                                                                                                                                                                                                                                                                                                                                                                                                                                                                                                                                                                                                                                                                                                                                                                                                                                                                                              |
| 220-240V          | Lumen/W                                                                               | 135lm/W                                                                                                                                                                                                                                                                                                                                                                                                                                                                                                                                                                                                                                                                                                                                                                                                                                                                                                                                                                                                                                                                                                                                                                                                                                                                                                                                                                                                                                                                                                                                                                                                                                                                                                                                                                                                                                                                                                                                                                                                                                                                                                                        |
| 90                | Luminous flux of luminaire                                                            | 900lm                                                                                                                                                                                                                                                                                                                                                                                                                                                                                                                                                                                                                                                                                                                                                                                                                                                                                                                                                                                                                                                                                                                                                                                                                                                                                                                                                                                                                                                                                                                                                                                                                                                                                                                                                                                                                                                                                                                                                                                                                                                                                                                          |
| Dali              | Material Housing                                                                      | Aluminium                                                                                                                                                                                                                                                                                                                                                                                                                                                                                                                                                                                                                                                                                                                                                                                                                                                                                                                                                                                                                                                                                                                                                                                                                                                                                                                                                                                                                                                                                                                                                                                                                                                                                                                                                                                                                                                                                                                                                                                                                                                                                                                      |
| Ø42x1590          | Material Lens/Reflector/Diffusor                                                      | PMMA                                                                                                                                                                                                                                                                                                                                                                                                                                                                                                                                                                                                                                                                                                                                                                                                                                                                                                                                                                                                                                                                                                                                                                                                                                                                                                                                                                                                                                                                                                                                                                                                                                                                                                                                                                                                                                                                                                                                                                                                                                                                                                                           |
| )                 | Mounting Type                                                                         | Suspension                                                                                                                                                                                                                                                                                                                                                                                                                                                                                                                                                                                                                                                                                                                                                                                                                                                                                                                                                                                                                                                                                                                                                                                                                                                                                                                                                                                                                                                                                                                                                                                                                                                                                                                                                                                                                                                                                                                                                                                                                                                                                                                     |
| 27V               | PF                                                                                    | 0,98                                                                                                                                                                                                                                                                                                                                                                                                                                                                                                                                                                                                                                                                                                                                                                                                                                                                                                                                                                                                                                                                                                                                                                                                                                                                                                                                                                                                                                                                                                                                                                                                                                                                                                                                                                                                                                                                                                                                                                                                                                                                                                                           |
| 50-60Hz           | Protection Class                                                                      | II                                                                                                                                                                                                                                                                                                                                                                                                                                                                                                                                                                                                                                                                                                                                                                                                                                                                                                                                                                                                                                                                                                                                                                                                                                                                                                                                                                                                                                                                                                                                                                                                                                                                                                                                                                                                                                                                                                                                                                                                                                                                                                                             |
| 07                | Suspension Length                                                                     | 1,5m                                                                                                                                                                                                                                                                                                                                                                                                                                                                                                                                                                                                                                                                                                                                                                                                                                                                                                                                                                                                                                                                                                                                                                                                                                                                                                                                                                                                                                                                                                                                                                                                                                                                                                                                                                                                                                                                                                                                                                                                                                                                                                                           |
| 350mA             | UGR                                                                                   | 16                                                                                                                                                                                                                                                                                                                                                                                                                                                                                                                                                                                                                                                                                                                                                                                                                                                                                                                                                                                                                                                                                                                                                                                                                                                                                                                                                                                                                                                                                                                                                                                                                                                                                                                                                                                                                                                                                                                                                                                                                                                                                                                             |
|                   | Weight                                                                                | 4kg                                                                                                                                                                                                                                                                                                                                                                                                                                                                                                                                                                                                                                                                                                                                                                                                                                                                                                                                                                                                                                                                                                                                                                                                                                                                                                                                                                                                                                                                                                                                                                                                                                                                                                                                                                                                                                                                                                                                                                                                                                                                                                                            |
|                   | 8 sdcm<br>8000K<br>8x3W<br>220-240V<br>90<br>9ali<br>942x1590<br>90<br>27V<br>60-60Hz | Color 2  Col |