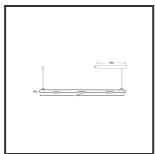

## MAMBA KUPS 150 PENDEL

| Beamangle               | 15°               | IP                               | IP33              |
|-------------------------|-------------------|----------------------------------|-------------------|
| CIE Flux Codes          | 92 98 100 100 100 | Color                            | RAL9005           |
| Colour Deviation (SDCM) | 3 sdcm            | Color 2                          | Copper            |
| Colour Temperature      | 3000K             | Led type                         | SMD               |
| Max. connected Load     | 3x3W              | Lumen Maintenance                | L80B10 bij 50.000 |
| Connected Voltage       | 220-240V          | Lumen/W                          | 135lm/W           |
| CRI                     | 90                | Luminous flux of luminaire       | 900lm             |
| Dim                     | Casambi           | Material Housing                 | Aluminium         |
| Dimensions              | Ø42x1590          | Material Lens/Reflector/Diffusor | PMMA              |
| Energy Efficiency Class | D                 | Mounting Type                    | Suspension        |
| Forward Voltage         | 27V               | PF                               | 0,98              |
| Frequency               | 50-60Hz           | Protection Class                 | II                |
| IK                      | 07                | Suspension Length                | 1,5m              |
| Input current           | 350mA             | UGR                              | 16                |
|                         |                   | Weight                           | 4kg               |