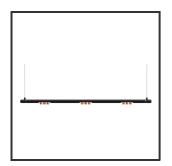

## MAMBA KUPS 150 PENDEL

| Beamangle               | 15°               | IP                               | IP33              |
|-------------------------|-------------------|----------------------------------|-------------------|
| CIE Flux Codes          | 92 98 100 100 100 | Color                            | RAL9005           |
| Colour Deviation (SDCM) | 3 sdcm            | Color 2                          | Copper            |
| Colour Temperature      | 3000K             | Led type                         | SMD               |
| Max. connected Load     | 3x3W              | Lumen Maintenance                | L80B10 bij 50.000 |
| Connected Voltage       | 220-240V          | Lumen/W                          | 135lm/W           |
| CRI                     | 90                | Luminous flux of luminaire       | 900lm             |
| Dim                     | Casambi           | Material Housing                 | Aluminium         |
| Dimensions              | Ø42x1590          | Material Lens/Reflector/Diffusor | PMMA              |
| Energy Efficiency Class | D                 | Mounting Type                    | Suspension        |
| Forward Voltage         | 27V               | PF                               | 0,98              |
| Frequency               | 50-60Hz           | Protection Class                 | II                |
| IK                      | 07                | Suspension Length                | 1,5m              |
| Input current           | 350mA             | UGR                              | 16                |
|                         |                   | Weight                           | 4kg               |