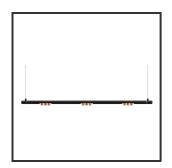

## **MAMBA** KUPS 150 PENDEL

| Beamangle               | 25°               | IP                               | IP33              |
|-------------------------|-------------------|----------------------------------|-------------------|
| CIE Flux Codes          | 92 98 100 100 100 | Color                            | RAL9005           |
| Colour Deviation (SDCM) | 3 sdcm            | Color 2                          | Copper            |
| Colour Temperature      | 3000K             | Led type                         | SMD               |
| Max. connected Load     | 3x3W              | Lumen Maintenance                | L80B10 bij 50.000 |
| Connected Voltage       | 220-240V          | Lumen/W                          | 135lm/W           |
| CRI                     | 90                | Luminous flux of luminaire       | 900lm             |
| Dim                     | No                | Material Housing                 | Aluminium         |
| Dimensions              | Ø42x1590          | Material Lens/Reflector/Diffusor | PMMA              |
| Energy Efficiency Class | D                 | Mounting Type                    | Suspension        |
| Forward Voltage         | 27V               | PF                               | 0,98              |
| Frequency               | 50-60Hz           | Protection Class                 | II                |
| IK                      | 07                | Suspension Length                | 1,5m              |
| Input current           | 350mA             | UGR                              | 16                |
|                         |                   | Weight                           | 4kg               |

## **Product Description**

The Mamba also combines the most Lednlux recognizable roundings found elsewhere within our range. Together with a subtle look and straightforwardness. A clever piece of design work that is best expressed as a statement piece in the midst of everyone's interior. What the mamba is mainly about are the modular magnetic coupling modules implemented in each component. By combining this with a 48V system and the latest LED technologies, we were able to keep the power supply so low that a slim design did not present any development problems. Due to the dynamics between the magnetic coupling modules, all components can be rotated 360° around its axis as well as individually rotated 180° horizontally, allowing the end to become the beginning. Configuring a mamba fixture is done entirely and only at your request. From a sleek fixture above your dining table to a composition that results in virtually endless combination possibilities.