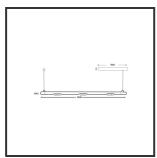

## MAMBA KUPS 150 PENDEL

| Beamangle               | 25°               | IP                               | IP33              |
|-------------------------|-------------------|----------------------------------|-------------------|
| CIE Flux Codes          | 92 98 100 100 100 | Color                            | RAL9005           |
| Colour Deviation (SDCM) | 3 sdcm            | Color 2                          | Copper            |
| Colour Temperature      | 3000K             | Led type                         | SMD               |
| Max. connected Load     | 3x3W              | Lumen Maintenance                | L80B10 bij 50.000 |
| Connected Voltage       | 220-240V          | Lumen/W                          | 135lm/W           |
| CRI                     | 90                | Luminous flux of luminaire       | 900lm             |
| Dim                     | Casambi           | Material Housing                 | Aluminium         |
| Dimensions              | Ø42x1590          | Material Lens/Reflector/Diffusor | PMMA              |
| Energy Efficiency Class | D                 | Mounting Type                    | Suspension        |
| Forward Voltage         | 27V               | PF                               | 0,98              |
| Frequency               | 50-60Hz           | Protection Class                 | II                |
| IK                      | 07                | Suspension Length                | 1,5m              |
| Input current           | 350mA             | UGR                              | 16                |
|                         |                   | Weight                           | 4kg               |