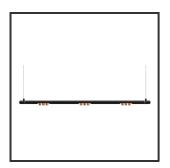

## MAMBA KUPS 150 PENDEL

| Beamangle               | 25°               | IP                               | IP33              |
|-------------------------|-------------------|----------------------------------|-------------------|
| CIE Flux Codes          | 92 98 100 100 100 | Color                            | RAL9005           |
| Colour Deviation (SDCM) | 3 sdcm            | Color 2                          | Copper            |
| Colour Temperature      | 3000K             | Led type                         | SMD               |
| Max. connected Load     | 3x3W              | Lumen Maintenance                | L80B10 bij 50.000 |
| Connected Voltage       | 220-240V          | Lumen/W                          | 135lm/W           |
| CRI                     | 90                | Luminous flux of luminaire       | 900lm             |
| Dim                     | Casambi           | Material Housing                 | Aluminium         |
| Dimensions              | Ø42x1590          | Material Lens/Reflector/Diffusor | PMMA              |
| Energy Efficiency Class | D                 | Mounting Type                    | Suspension        |
| Forward Voltage         | 27V               | PF                               | 0,98              |
| Frequency               | 50-60Hz           | Protection Class                 | II                |
| IK                      | 07                | Suspension Length                | 1,5m              |
| Input current           | 350mA             | UGR                              | 16                |
|                         |                   | Weight                           | 4kg               |