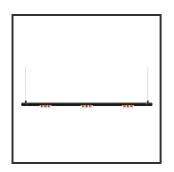

## **MAMBA** KUPS 150 PENDEL

| Beamangle               | 45°               | IP                               | IP33              |
|-------------------------|-------------------|----------------------------------|-------------------|
| CIE Flux Codes          | 92 98 100 100 100 | Color                            | RAL9005           |
| Colour Deviation (SDCM) | 3 sdcm            | Color 2                          | Copper            |
| Colour Temperature      | 3000K             | Led type                         | SMD               |
| Max. connected Load     | 3x3W              | Lumen Maintenance                | L80B10 bij 50.000 |
| Connected Voltage       | 220-240V          | Lumen/W                          | 135lm/W           |
| CRI                     | 90                | Luminous flux of luminaire       | 900lm             |
| Dim                     | No                | Material Housing                 | Aluminium         |
| Dimensions              | Ø42x1590          | Material Lens/Reflector/Diffusor | PMMA              |
| Energy Efficiency Class | D                 | Mounting Type                    | Suspension        |
| Forward Voltage         | 27V               | PF                               | 0,98              |
| Frequency               | 50-60Hz           | Protection Class                 | II                |
| IK                      | 07                | Suspension Length                | 1,5m              |
| Input current           | 350mA             | UGR                              | 16                |
|                         |                   | Weight                           | 4kg               |
|                         |                   |                                  |                   |

## **Product Description**

The Mamba also combines the most Lednlux recognizable roundings found elsewhere within our range. Together with a subtle look and straightforwardness. A clever piece of design work that is best expressed as a statement piece in the midst of everyone's interior. What the mamba is mainly about are the modular magnetic coupling modules implemented in each component. By combining this with a 48V system and the latest LED technologies, we were able to keep the power supply so low that a slim design did not present any development problems. Due to the dynamics between the magnetic coupling modules, all components can be rotated 360° around its axis as well as individually rotated 180° horizontally, allowing the end to become the beginning. Configuring a mamba fixture is done entirely and only at your request. From a sleek fixture above your dining table to a composition that results in virtually endless combination possibilities.