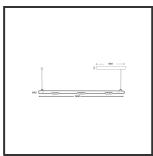

## **MAMBA** KUPS 150 PENDEL

| Beamangle               | 45°               | IP                               | IP33              |
|-------------------------|-------------------|----------------------------------|-------------------|
| CIE Flux Codes          | 92 98 100 100 100 | Color                            | RAL9005           |
| Colour Deviation (SDCM) | 3 sdcm            | Color 2                          | Copper            |
| Colour Temperature      | 3000K             | Led type                         | SMD               |
| Max. connected Load     | 3x3W              | Lumen Maintenance                | L80B10 bij 50.000 |
| Connected Voltage       | 220-240V          | Lumen/W                          | 135lm/W           |
| CRI                     | 90                | Luminous flux of luminaire       | 900lm             |
| Dim                     | No                | Material Housing                 | Aluminium         |
| Dimensions              | Ø42x1590          | Material Lens/Reflector/Diffusor | PMMA              |
| Energy Efficiency Class | D                 | Mounting Type                    | Suspension        |
| Forward Voltage         | 27V               | PF                               | 0,98              |
| Frequency               | 50-60Hz           | Protection Class                 | II                |
| IK                      | 07                | Suspension Length                | 1,5m              |
| Input current           | 350mA             | UGR                              | 16                |
|                         |                   | Weight                           | 4kg               |
|                         |                   |                                  |                   |