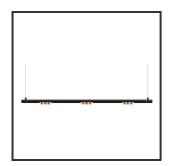

## MAMBA KUPS 150 PENDEL

| Beamangle               | 45°               | IP                               | IP33              |
|-------------------------|-------------------|----------------------------------|-------------------|
| CIE Flux Codes          | 92 98 100 100 100 | Color                            | RAL9005           |
| Colour Deviation (SDCM) | 3 sdcm            | Color 2                          | Copper            |
| Colour Temperature      | 3000K             | Led type                         | SMD               |
| Max. connected Load     | 3x3W              | Lumen Maintenance                | L80B10 bij 50.000 |
| Connected Voltage       | 220-240V          | Lumen/W                          | 135lm/W           |
| CRI                     | 90                | Luminous flux of luminaire       | 900lm             |
| Dim                     | Dali              | Material Housing                 | Aluminium         |
| Dimensions              | Ø42x1590          | Material Lens/Reflector/Diffusor | PMMA              |
| Energy Efficiency Class | D                 | Mounting Type                    | Suspension        |
| Forward Voltage         | 27V               | PF                               | 0,98              |
| Frequency               | 50-60Hz           | Protection Class                 | II                |
| IK                      | 07                | Suspension Length                | 1,5m              |
| Input current           | 350mA             | UGR                              | 16                |
|                         |                   | Weight                           | 4kg               |