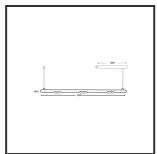

## MAMBA KUPS 150 PENDEL

| Beamangle               | 45°               | IP                               | IP33              |
|-------------------------|-------------------|----------------------------------|-------------------|
| CIE Flux Codes          | 92 98 100 100 100 | Color                            | RAL9005           |
| Colour Deviation (SDCM) | 3 sdcm            | Color 2                          | Copper            |
| Colour Temperature      | 3000K             | Led type                         | SMD               |
| Max. connected Load     | 3x3W              | Lumen Maintenance                | L80B10 bij 50.000 |
| Connected Voltage       | 220-240V          | Lumen/W                          | 135lm/W           |
| CRI                     | 90                | Luminous flux of luminaire       | 900lm             |
| Dim                     | Dali push         | Material Housing                 | Aluminium         |
| Dimensions              | Ø42x1590          | Material Lens/Reflector/Diffusor | PMMA              |
| Energy Efficiency Class | D                 | Mounting Type                    | Suspension        |
| Forward Voltage         | 27V               | PF                               | 0,98              |
| Frequency               | 50-60Hz           | Protection Class                 | II                |
| IK                      | 07                | Suspension Length                | 1,5m              |
| Input current           | 350mA             | UGR                              | 16                |
|                         |                   | Weight                           | 4kg               |