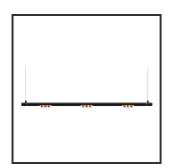

## MAMBA KUPS 150 PENDEL

| Beamangle               | 45°               | IP                               | IP33              |
|-------------------------|-------------------|----------------------------------|-------------------|
| CIE Flux Codes          | 92 98 100 100 100 | Color                            | RAL9005           |
| Colour Deviation (SDCM) | 3 sdcm            | Color 2                          | Copper            |
| Colour Temperature      | 3000K             | Led type                         | SMD               |
| Max. connected Load     | 3x3W              | Lumen Maintenance                | L80B10 bij 50.000 |
| Connected Voltage       | 220-240V          | Lumen/W                          | 135lm/W           |
| CRI                     | 90                | Luminous flux of luminaire       | 900lm             |
| Dim                     | Dali push         | Material Housing                 | Aluminium         |
| Dimensions              | Ø42x1590          | Material Lens/Reflector/Diffusor | PMMA              |
| Energy Efficiency Class | D                 | Mounting Type                    | Suspension        |
| Forward Voltage         | 27V               | PF                               | 0,98              |
| Frequency               | 50-60Hz           | Protection Class                 | II                |
| IK                      | 07                | Suspension Length                | 1,5m              |
| Input current           | 350mA             | UGR                              | 16                |
|                         |                   | Weight                           | 4kg               |

## **Product Description**

The Mamba also combines the most Lednlux recognizable roundings found elsewhere within our range. Together with a subtle look and straightforwardness. A clever piece of design work that is best expressed as a statement piece in the midst of everyone's interior. What the mamba is mainly about are the modular magnetic coupling modules implemented in each component. By combining this with a 48V system and the latest LED technologies, we were able to keep the power supply so low that a slim design did not present any development problems. Due to the dynamics between the magnetic coupling modules, all components can be rotated 360° around its axis as well as individually rotated 180° horizontally, allowing the end to become the beginning. Configuring a mamba fixture is done entirely and only at your request. From a sleek fixture above your dining table to a composition that results in virtually endless combination possibilities.