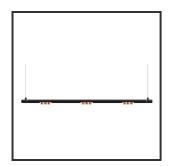

## **MAMBA** KUPS 150 PENDEL

| Beamangle               | 25°               | IP                               | IP33              |
|-------------------------|-------------------|----------------------------------|-------------------|
| CIE Flux Codes          | 92 98 100 100 100 | Color                            | RAL9005           |
| Colour Deviation (SDCM) | 3 sdcm            | Color 2                          | Copper            |
| Colour Temperature      | 4000K             | Led type                         | SMD               |
| Max. connected Load     | 3x3W              | Lumen Maintenance                | L80B10 bij 50.000 |
| Connected Voltage       | 220-240V          | Lumen/W                          | 135lm/W           |
| CRI                     | 90                | Luminous flux of luminaire       | 900lm             |
| Dim                     | No                | Material Housing                 | Aluminium         |
| Dimensions              | Ø42x1590          | Material Lens/Reflector/Diffusor | PMMA              |
| Energy Efficiency Class | D                 | Mounting Type                    | Suspension        |
| Forward Voltage         | 27V               | PF                               | 0,98              |
| Frequency               | 50-60Hz           | Protection Class                 | II                |
| IK                      | 07                | Suspension Length                | 1,5m              |
| Input current           | 350mA             | UGR                              | 16                |
|                         |                   | Weight                           | 4kg               |