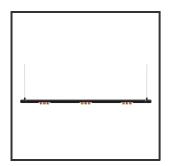

## MAMBA KUPS 150 PENDEL

| Beamangle               | 25°               | IP                               | IP33              |
|-------------------------|-------------------|----------------------------------|-------------------|
| CIE Flux Codes          | 92 98 100 100 100 | Color                            | RAL9005           |
| Colour Deviation (SDCM) | 3 sdcm            | Color 2                          | Copper            |
| Colour Temperature      | 4000K             | Led type                         | SMD               |
| Max. connected Load     | 3x3W              | Lumen Maintenance                | L80B10 bij 50.000 |
| Connected Voltage       | 220-240V          | Lumen/W                          | 135lm/W           |
| CRI                     | 90                | Luminous flux of luminaire       | 900lm             |
| Dim                     | Casambi           | Material Housing                 | Aluminium         |
| Dimensions              | Ø42x1590          | Material Lens/Reflector/Diffusor | PMMA              |
| Energy Efficiency Class | D                 | Mounting Type                    | Suspension        |
| Forward Voltage         | 27V               | PF                               | 0,98              |
| Frequency               | 50-60Hz           | Protection Class                 | II                |
| IK                      | 07                | Suspension Length                | 1,5m              |
| Input current           | 350mA             | UGR                              | 16                |
|                         |                   | Weight                           | 4kg               |

## **Product Description**

The Mamba also combines the most Lednlux recognizable roundings found elsewhere within our range. Together with a subtle look and straightforwardness. A clever piece of design work that is best expressed as a statement piece in the midst of everyone's interior. What the mamba is mainly about are the modular magnetic coupling modules implemented in each component. By combining this with a 48V system and the latest LED technologies, we were able to keep the power supply so low that a slim design did not present any development problems. Due to the dynamics between the magnetic coupling modules, all components can be rotated 360° around its axis as well as individually rotated 180° horizontally, allowing the end to become the beginning. Configuring a mamba fixture is done entirely and only at your request. From a sleek fixture above your dining table to a composition that results in virtually endless combination possibilities.