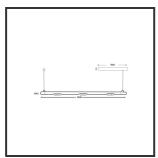

## MAMBA KUPS 150 PENDEL

| Beamangle               | 25°               | IP                               | IP33              |
|-------------------------|-------------------|----------------------------------|-------------------|
| CIE Flux Codes          | 92 98 100 100 100 | Color                            | RAL9005           |
| Colour Deviation (SDCM) | 3 sdcm            | Color 2                          | Copper            |
| Colour Temperature      | 4000K             | Led type                         | SMD               |
| Max. connected Load     | 3x3W              | Lumen Maintenance                | L80B10 bij 50.000 |
| Connected Voltage       | 220-240V          | Lumen/W                          | 135lm/W           |
| CRI                     | 90                | Luminous flux of luminaire       | 900lm             |
| Dim                     | Casambi           | Material Housing                 | Aluminium         |
| Dimensions              | Ø42x1590          | Material Lens/Reflector/Diffusor | PMMA              |
| Energy Efficiency Class | D                 | Mounting Type                    | Suspension        |
| Forward Voltage         | 27V               | PF                               | 0,98              |
| Frequency               | 50-60Hz           | Protection Class                 | II                |
| IK                      | 07                | Suspension Length                | 1,5m              |
| Input current           | 350mA             | UGR                              | 16                |
|                         |                   | Weight                           | 4kg               |