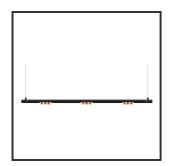

## MAMBA KUPS 150 PENDEL

| Beamangle               | 45°               | IP                               | IP33              |
|-------------------------|-------------------|----------------------------------|-------------------|
| CIE Flux Codes          | 92 98 100 100 100 | Color                            | RAL9005           |
| Colour Deviation (SDCM) | 3 sdcm            | Color 2                          | Copper            |
| Colour Temperature      | 4000K             | Led type                         | SMD               |
| Max. connected Load     | 3x3W              | Lumen Maintenance                | L80B10 bij 50.000 |
| Connected Voltage       | 220-240V          | Lumen/W                          | 135lm/W           |
| CRI                     | 90                | Luminous flux of luminaire       | 900lm             |
| Dim                     | Dali              | Material Housing                 | Aluminium         |
| Dimensions              | Ø42x1590          | Material Lens/Reflector/Diffusor | PMMA              |
| Energy Efficiency Class | D                 | Mounting Type                    | Suspension        |
| Forward Voltage         | 27V               | PF                               | 0,98              |
| Frequency               | 50-60Hz           | Protection Class                 | II                |
| IK                      | 07                | Suspension Length                | 1,5m              |
| Input current           | 350mA             | UGR                              | 16                |
|                         |                   | Weight                           | 4kg               |