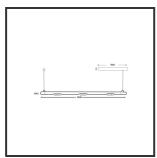

## MAMBA KUPS 150 PENDEL

| Beamangle               | 45°               | IP                               | IP33              |
|-------------------------|-------------------|----------------------------------|-------------------|
| CIE Flux Codes          | 92 98 100 100 100 | Color                            | RAL9005           |
| Colour Deviation (SDCM) | 3 sdcm            | Color 2                          | Copper            |
| Colour Temperature      | 4000K             | Led type                         | SMD               |
| Max. connected Load     | 3x3W              | Lumen Maintenance                | L80B10 bij 50.000 |
| Connected Voltage       | 220-240V          | Lumen/W                          | 135lm/W           |
| CRI                     | 90                | Luminous flux of luminaire       | 900lm             |
| Dim                     | Dali              | Material Housing                 | Aluminium         |
| Dimensions              | Ø42x1590          | Material Lens/Reflector/Diffusor | PMMA              |
| Energy Efficiency Class | D                 | Mounting Type                    | Suspension        |
| Forward Voltage         | 27V               | PF                               | 0,98              |
| Frequency               | 50-60Hz           | Protection Class                 | II                |
| IK                      | 07                | Suspension Length                | 1,5m              |
| Input current           | 350mA             | UGR                              | 16                |
|                         |                   | Weight                           | 4kg               |