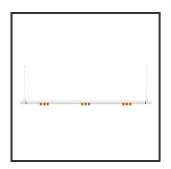

## MAMBA KUPS 150 PENDEL

| Beamangle               | 15°               | IP                               | IP33              |
|-------------------------|-------------------|----------------------------------|-------------------|
| CIE Flux Codes          | 92 98 100 100 100 | Color                            | RAL9010           |
| Colour Deviation (SDCM) | 3 sdcm            | Color 2                          | Copper            |
| Colour Temperature      | 2700K             | Led type                         | SMD               |
| Max. connected Load     | 3x3W              | Lumen Maintenance                | L80B10 bij 50.000 |
| Connected Voltage       | 220-240V          | Lumen/W                          | 135lm/W           |
| CRI                     | 90                | Luminous flux of luminaire       | 900lm             |
| Dim                     | No                | Material Housing                 | Aluminium         |
| Dimensions              | Ø42x1590          | Material Lens/Reflector/Diffusor | PMMA              |
| Energy Efficiency Class | D                 | Mounting Type                    | Suspension        |
| Forward Voltage         | 27V               | PF                               | 0,98              |
| Frequency               | 50-60Hz           | Protection Class                 | II                |
| IK                      | 07                | Suspension Length                | 1,5m              |
| Input current           | 350mA             | UGR                              | 16                |
|                         |                   | Weight                           | 4kg               |