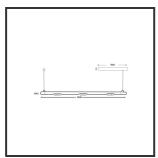

## MAMBA KUPS 150 PENDEL

| Beamangle               | 15°               | IP                               | IP33              |
|-------------------------|-------------------|----------------------------------|-------------------|
| CIE Flux Codes          | 92 98 100 100 100 | Color                            | RAL9010           |
| Colour Deviation (SDCM) | 3 sdcm            | Color 2                          | Copper            |
| Colour Temperature      | 2700K             | Led type                         | SMD               |
| Max. connected Load     | 3x3W              | Lumen Maintenance                | L80B10 bij 50.000 |
| Connected Voltage       | 220-240V          | Lumen/W                          | 135lm/W           |
| CRI                     | 90                | Luminous flux of luminaire       | 900lm             |
| Dim                     | No                | Material Housing                 | Aluminium         |
| Dimensions              | Ø42x1590          | Material Lens/Reflector/Diffusor | PMMA              |
| Energy Efficiency Class | D                 | Mounting Type                    | Suspension        |
| Forward Voltage         | 27V               | PF                               | 0,98              |
| Frequency               | 50-60Hz           | Protection Class                 | II                |
| IK                      | 07                | Suspension Length                | 1,5m              |
| Input current           | 350mA             | UGR                              | 16                |
|                         |                   | Weight                           | 4kg               |