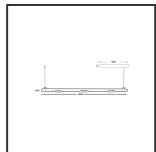

## MAMBA KUPS 150 PENDEL

| Beamangle               | 15°               | IP                               | IP33              |
|-------------------------|-------------------|----------------------------------|-------------------|
| CIE Flux Codes          | 92 98 100 100 100 | Color                            | RAL9010           |
| Colour Deviation (SDCM) | 3 sdcm            | Color 2                          | Copper            |
| Colour Temperature      | 2700K             | Led type                         | SMD               |
| Max. connected Load     | 3x3W              | Lumen Maintenance                | L80B10 bij 50.000 |
| Connected Voltage       | 220-240V          | Lumen/W                          | 135lm/W           |
| CRI                     | 90                | Luminous flux of luminaire       | 900lm             |
| Dim                     | Dali              | Material Housing                 | Aluminium         |
| Dimensions              | Ø42x1590          | Material Lens/Reflector/Diffusor | PMMA              |
| Energy Efficiency Class | D                 | Mounting Type                    | Suspension        |
| Forward Voltage         | 27V               | PF                               | 0,98              |
| Frequency               | 50-60Hz           | Protection Class                 | II                |
| IK                      | 07                | Suspension Length                | 1,5m              |
| Input current           | 350mA             | UGR                              | 16                |
|                         |                   | Weight                           | 4kg               |