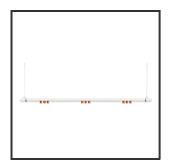

## MAMBA KUPS 150 PENDEL

| Beamangle               | 15°               | IP                               | IP33              |
|-------------------------|-------------------|----------------------------------|-------------------|
| CIE Flux Codes          | 92 98 100 100 100 | Color                            | RAL9010           |
| Colour Deviation (SDCM) | 3 sdcm            | Color 2                          | Copper            |
| Colour Temperature      | 2700K             | Led type                         | SMD               |
| Max. connected Load     | 3x3W              | Lumen Maintenance                | L80B10 bij 50.000 |
| Connected Voltage       | 220-240V          | Lumen/W                          | 135lm/W           |
| CRI                     | 90                | Luminous flux of luminaire       | 900lm             |
| Dim                     | Dali              | Material Housing                 | Aluminium         |
| Dimensions              | Ø42x1590          | Material Lens/Reflector/Diffusor | PMMA              |
| Energy Efficiency Class | D                 | Mounting Type                    | Suspension        |
| Forward Voltage         | 27V               | PF                               | 0,98              |
| Frequency               | 50-60Hz           | Protection Class                 | II                |
| IK                      | 07                | Suspension Length                | 1,5m              |
| Input current           | 350mA             | UGR                              | 16                |
|                         |                   | Weight                           | 4kg               |