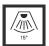

## MAMBA KUPS 150 PENDEL

| Beamangle               | 15°               | IP                               | IP33              |
|-------------------------|-------------------|----------------------------------|-------------------|
| CIE Flux Codes          | 92 98 100 100 100 | Color                            | RAL9010           |
| Colour Deviation (SDCM) | 3 sdcm            | Color 2                          | Copper            |
| Colour Temperature      | 2700K             | Led type                         | SMD               |
| Max. connected Load     | 3x3W              | Lumen Maintenance                | L80B10 bij 50.000 |
| Connected Voltage       | 220-240V          | Lumen/W                          | 135lm/W           |
| CRI                     | 90                | Luminous flux of luminaire       | 900lm             |
| Dim                     | Dali push         | Material Housing                 | Aluminium         |
| Dimensions              | Ø42x1590          | Material Lens/Reflector/Diffusor | PMMA              |
| Energy Efficiency Class | D                 | Mounting Type                    | Suspension        |
| Forward Voltage         | 27V               | PF                               | 0,98              |
| Frequency               | 50-60Hz           | Protection Class                 | II                |
| IK                      | 07                | Suspension Length                | 1,5m              |
| Input current           | 350mA             | UGR                              | 16                |
|                         |                   | Weight                           | 4kg               |