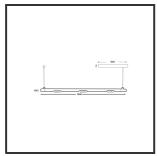

## MAMBA KUPS 150 PENDEL

| Beamangle               | 15°               | IP                               | IP33              |
|-------------------------|-------------------|----------------------------------|-------------------|
| CIE Flux Codes          | 92 98 100 100 100 | Color                            | RAL9010           |
| Colour Deviation (SDCM) | 3 sdcm            | Color 2                          | Copper            |
| Colour Temperature      | 2700K             | Led type                         | SMD               |
| Max. connected Load     | 3x3W              | Lumen Maintenance                | L80B10 bij 50.000 |
| Connected Voltage       | 220-240V          | Lumen/W                          | 135lm/W           |
| CRI                     | 90                | Luminous flux of luminaire       | 900lm             |
| Dim                     | Dali push         | Material Housing                 | Aluminium         |
| Dimensions              | Ø42x1590          | Material Lens/Reflector/Diffusor | PMMA              |
| Energy Efficiency Class | D                 | Mounting Type                    | Suspension        |
| Forward Voltage         | 27V               | PF                               | 0,98              |
| Frequency               | 50-60Hz           | Protection Class                 | II                |
| IK                      | 07                | Suspension Length                | 1,5m              |
| Input current           | 350mA             | UGR                              | 16                |
|                         |                   | Weight                           | 4kg               |