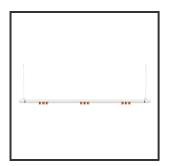

## MAMBA KUPS 150 PENDEL

| Beamangle               | 15°               | IP                               | IP33              |
|-------------------------|-------------------|----------------------------------|-------------------|
| CIE Flux Codes          | 92 98 100 100 100 | Color                            | RAL9010           |
| Colour Deviation (SDCM) | 3 sdcm            | Color 2                          | Copper            |
| Colour Temperature      | 2700K             | Led type                         | SMD               |
| Max. connected Load     | 3x3W              | Lumen Maintenance                | L80B10 bij 50.000 |
| Connected Voltage       | 220-240V          | Lumen/W                          | 135lm/W           |
| CRI                     | 90                | Luminous flux of luminaire       | 900lm             |
| Dim                     | Dali push         | Material Housing                 | Aluminium         |
| Dimensions              | Ø42x1590          | Material Lens/Reflector/Diffusor | PMMA              |
| Energy Efficiency Class | D                 | Mounting Type                    | Suspension        |
| Forward Voltage         | 27V               | PF                               | 0,98              |
| Frequency               | 50-60Hz           | Protection Class                 | II                |
| IK                      | 07                | Suspension Length                | 1,5m              |
| Input current           | 350mA             | UGR                              | 16                |
|                         |                   | Weight                           | 4kg               |