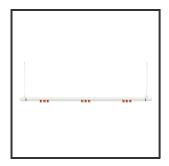

## **MAMBA** KUPS 150 PENDEL

| 22 98 100 100 100 | Color                                         | RAL9010                                                                                                                                                                                                                                    |
|-------------------|-----------------------------------------------|--------------------------------------------------------------------------------------------------------------------------------------------------------------------------------------------------------------------------------------------|
| 3 sdcm            | Color 2                                       | Copper                                                                                                                                                                                                                                     |
| 2700K             | Led type                                      | SMD                                                                                                                                                                                                                                        |
| 3x3W              | Lumen Maintenance                             | L80B10 bij 50.000                                                                                                                                                                                                                          |
| 220-240V          | Lumen/W                                       | 135lm/W                                                                                                                                                                                                                                    |
| 90                | Luminous flux of luminaire                    | 900lm                                                                                                                                                                                                                                      |
| No                | Material Housing                              | Aluminium                                                                                                                                                                                                                                  |
| 042x1590          | Material Lens/Reflector/Diffusor              | PMMA                                                                                                                                                                                                                                       |
| )                 | Mounting Type                                 | Suspension                                                                                                                                                                                                                                 |
| 27V               | PF                                            | 0,98                                                                                                                                                                                                                                       |
| 60-60Hz           | Protection Class                              | П                                                                                                                                                                                                                                          |
| 07                | Suspension Length                             | 1,5m                                                                                                                                                                                                                                       |
| 350mA             | UGR                                           | 16                                                                                                                                                                                                                                         |
|                   | Weight                                        | 4kg                                                                                                                                                                                                                                        |
| 3 2 3             | sdcm 700K x3W 20-240V 0 lo 142x1590 77 0-60Hz | Solution Color 2  Color 2  Color 2  Color 2  Lud type  Lumen Maintenance  Lumen/W  Luminous flux of luminaire  Material Housing  Material Lens/Reflector/Diffusor  Mounting Type  TV  PF  O-60Hz  Protection Class  Suspension Length  UGR |

## **Product Description**

The Mamba also combines the most Lednlux recognizable roundings found elsewhere within our range. Together with a subtle look and straightforwardness. A clever piece of design work that is best expressed as a statement piece in the midst of everyone's interior. What the mamba is mainly about are the modular magnetic coupling modules implemented in each component. By combining this with a 48V system and the latest LED technologies, we were able to keep the power supply so low that a slim design did not present any development problems. Due to the dynamics between the magnetic coupling modules, all components can be rotated 360° around its axis as well as individually rotated 180° horizontally, allowing the end to become the beginning. Configuring a mamba fixture is done entirely and only at your request. From a sleek fixture above your dining table to a composition that results in virtually endless combination possibilities.