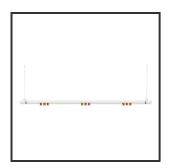

## **MAMBA** KUPS 150 PENDEL

| 25°               | IP                                                                          | IP33                                                                                                                                                                                                                                                    |
|-------------------|-----------------------------------------------------------------------------|---------------------------------------------------------------------------------------------------------------------------------------------------------------------------------------------------------------------------------------------------------|
| 92 98 100 100 100 | Color                                                                       | RAL9010                                                                                                                                                                                                                                                 |
| 3 sdcm            | Color 2                                                                     | Copper                                                                                                                                                                                                                                                  |
| 2700K             | Led type                                                                    | SMD                                                                                                                                                                                                                                                     |
| 3x3W              | Lumen Maintenance                                                           | L80B10 bij 50.000                                                                                                                                                                                                                                       |
| 220-240V          | Lumen/W                                                                     | 135lm/W                                                                                                                                                                                                                                                 |
| 90                | Luminous flux of luminaire                                                  | 900lm                                                                                                                                                                                                                                                   |
| Dali              | Material Housing                                                            | Aluminium                                                                                                                                                                                                                                               |
| Ø42x1590          | Material Lens/Reflector/Diffusor                                            | PMMA                                                                                                                                                                                                                                                    |
| D                 | Mounting Type                                                               | Suspension                                                                                                                                                                                                                                              |
| 27V               | PF                                                                          | 0,98                                                                                                                                                                                                                                                    |
| 50-60Hz           | Protection Class                                                            | II                                                                                                                                                                                                                                                      |
| 07                | Suspension Length                                                           | 1,5m                                                                                                                                                                                                                                                    |
| 350mA             | UGR                                                                         | 16                                                                                                                                                                                                                                                      |
|                   | Weight                                                                      | 4kg                                                                                                                                                                                                                                                     |
|                   | 92 98 100 100 100 3 sdcm 2700K 3x3W 220-240V 90 Dali Ø42x1590 D 27V 50-60Hz | 92 98 100 100 100  3 sdcm  Color 2  2700K  Led type  3x3W  Lumen Maintenance  220-240V  Lumen/W  90  Luminous flux of luminaire  Dali  Material Housing  Ø42x1590  Mounting Type  27V  PF  50-60Hz  Protection Class  07  Suspension Length  350mA  UGR |