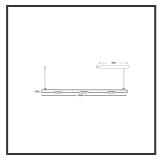

## **MAMBA** KUPS 150 PENDEL

| 25°               | IP                                                                          | IP33                                                                                                                                                                                                                                                    |
|-------------------|-----------------------------------------------------------------------------|---------------------------------------------------------------------------------------------------------------------------------------------------------------------------------------------------------------------------------------------------------|
| 92 98 100 100 100 | Color                                                                       | RAL9010                                                                                                                                                                                                                                                 |
| 3 sdcm            | Color 2                                                                     | Copper                                                                                                                                                                                                                                                  |
| 2700K             | Led type                                                                    | SMD                                                                                                                                                                                                                                                     |
| 3x3W              | Lumen Maintenance                                                           | L80B10 bij 50.000                                                                                                                                                                                                                                       |
| 220-240V          | Lumen/W                                                                     | 135lm/W                                                                                                                                                                                                                                                 |
| 90                | Luminous flux of luminaire                                                  | 900lm                                                                                                                                                                                                                                                   |
| Dali              | Material Housing                                                            | Aluminium                                                                                                                                                                                                                                               |
| Ø42x1590          | Material Lens/Reflector/Diffusor                                            | PMMA                                                                                                                                                                                                                                                    |
| D                 | Mounting Type                                                               | Suspension                                                                                                                                                                                                                                              |
| 27V               | PF                                                                          | 0,98                                                                                                                                                                                                                                                    |
| 50-60Hz           | Protection Class                                                            | II                                                                                                                                                                                                                                                      |
| 07                | Suspension Length                                                           | 1,5m                                                                                                                                                                                                                                                    |
| 350mA             | UGR                                                                         | 16                                                                                                                                                                                                                                                      |
|                   | Weight                                                                      | 4kg                                                                                                                                                                                                                                                     |
|                   | 92 98 100 100 100 3 sdcm 2700K 3x3W 220-240V 90 Dali Ø42x1590 D 27V 50-60Hz | 92 98 100 100 100  3 sdcm  Color 2  2700K  Led type  3x3W  Lumen Maintenance  220-240V  Lumen/W  90  Luminous flux of luminaire  Dali  Material Housing  Ø42x1590  Mounting Type  27V  PF  50-60Hz  Protection Class  07  Suspension Length  350mA  UGR |