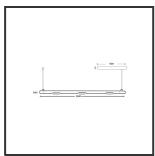

## MAMBA KUPS 150 PENDEL

| 45°               | IP                                                                               | IP33                                                                                                                                                                                                                                                                                                                                                                                                                                                                                                            |
|-------------------|----------------------------------------------------------------------------------|-----------------------------------------------------------------------------------------------------------------------------------------------------------------------------------------------------------------------------------------------------------------------------------------------------------------------------------------------------------------------------------------------------------------------------------------------------------------------------------------------------------------|
| 92 98 100 100 100 | Color                                                                            | RAL9010                                                                                                                                                                                                                                                                                                                                                                                                                                                                                                         |
| 3 sdcm            | Color 2                                                                          | Copper                                                                                                                                                                                                                                                                                                                                                                                                                                                                                                          |
| 2700K             | Led type                                                                         | SMD                                                                                                                                                                                                                                                                                                                                                                                                                                                                                                             |
| 3x3W              | Lumen Maintenance                                                                | L80B10 bij 50.000                                                                                                                                                                                                                                                                                                                                                                                                                                                                                               |
| 220-240V          | Lumen/W                                                                          | 135lm/W                                                                                                                                                                                                                                                                                                                                                                                                                                                                                                         |
| 90                | Luminous flux of luminaire                                                       | 900lm                                                                                                                                                                                                                                                                                                                                                                                                                                                                                                           |
| Dali push         | Material Housing                                                                 | Aluminium                                                                                                                                                                                                                                                                                                                                                                                                                                                                                                       |
| Ø42x1590          | Material Lens/Reflector/Diffusor                                                 | PMMA                                                                                                                                                                                                                                                                                                                                                                                                                                                                                                            |
| D                 | Mounting Type                                                                    | Suspension                                                                                                                                                                                                                                                                                                                                                                                                                                                                                                      |
| 27V               | PF                                                                               | 0,98                                                                                                                                                                                                                                                                                                                                                                                                                                                                                                            |
| 50-60Hz           | Protection Class                                                                 | II                                                                                                                                                                                                                                                                                                                                                                                                                                                                                                              |
| 07                | Suspension Length                                                                | 1,5m                                                                                                                                                                                                                                                                                                                                                                                                                                                                                                            |
| 350mA             | UGR                                                                              | 16                                                                                                                                                                                                                                                                                                                                                                                                                                                                                                              |
|                   | Weight                                                                           | 4kg                                                                                                                                                                                                                                                                                                                                                                                                                                                                                                             |
|                   | 92 98 100 100 100 3 sdcm 2700K 3x3W 220-240V 90 Dali push Ø42x1590 D 27V 50-60Hz | 92 98 100 100 100         Color           3 sdcm         Color 2           2700K         Led type           3x3W         Lumen Maintenance           220-240V         Lumen/W           90         Luminous flux of luminaire           Dali push         Material Housing           Ø42x1590         Material Lens/Reflector/Diffusor           D         Mounting Type           27V         PF           50-60Hz         Protection Class           07         Suspension Length           350mA         UGR |