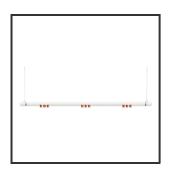

## MAMBA KUPS 150 PENDEL

| 45°               | IP                                                                               | IP33                                                                                                                                                                                                                                                                                                                                                                                                                                                                                                            |
|-------------------|----------------------------------------------------------------------------------|-----------------------------------------------------------------------------------------------------------------------------------------------------------------------------------------------------------------------------------------------------------------------------------------------------------------------------------------------------------------------------------------------------------------------------------------------------------------------------------------------------------------|
| 92 98 100 100 100 | Color                                                                            | RAL9010                                                                                                                                                                                                                                                                                                                                                                                                                                                                                                         |
| 3 sdcm            | Color 2                                                                          | Copper                                                                                                                                                                                                                                                                                                                                                                                                                                                                                                          |
| 2700K             | Led type                                                                         | SMD                                                                                                                                                                                                                                                                                                                                                                                                                                                                                                             |
| 3x3W              | Lumen Maintenance                                                                | L80B10 bij 50.000                                                                                                                                                                                                                                                                                                                                                                                                                                                                                               |
| 220-240V          | Lumen/W                                                                          | 135lm/W                                                                                                                                                                                                                                                                                                                                                                                                                                                                                                         |
| 90                | Luminous flux of luminaire                                                       | 900lm                                                                                                                                                                                                                                                                                                                                                                                                                                                                                                           |
| Dali push         | Material Housing                                                                 | Aluminium                                                                                                                                                                                                                                                                                                                                                                                                                                                                                                       |
| Ø42x1590          | Material Lens/Reflector/Diffusor                                                 | PMMA                                                                                                                                                                                                                                                                                                                                                                                                                                                                                                            |
| D                 | Mounting Type                                                                    | Suspension                                                                                                                                                                                                                                                                                                                                                                                                                                                                                                      |
| 27V               | PF                                                                               | 0,98                                                                                                                                                                                                                                                                                                                                                                                                                                                                                                            |
| 50-60Hz           | Protection Class                                                                 | II                                                                                                                                                                                                                                                                                                                                                                                                                                                                                                              |
| 07                | Suspension Length                                                                | 1,5m                                                                                                                                                                                                                                                                                                                                                                                                                                                                                                            |
| 350mA             | UGR                                                                              | 16                                                                                                                                                                                                                                                                                                                                                                                                                                                                                                              |
|                   | Weight                                                                           | 4kg                                                                                                                                                                                                                                                                                                                                                                                                                                                                                                             |
|                   | 92 98 100 100 100 3 sdcm 2700K 3x3W 220-240V 90 Dali push Ø42x1590 D 27V 50-60Hz | 92 98 100 100 100         Color           3 sdcm         Color 2           2700K         Led type           3x3W         Lumen Maintenance           220-240V         Lumen/W           90         Luminous flux of luminaire           Dali push         Material Housing           Ø42x1590         Material Lens/Reflector/Diffusor           D         Mounting Type           27V         PF           50-60Hz         Protection Class           07         Suspension Length           350mA         UGR |