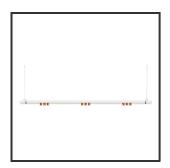

## MAMBA KUPS 150 PENDEL

| Beamangle               | 15°               | IP                               | IP33              |
|-------------------------|-------------------|----------------------------------|-------------------|
| CIE Flux Codes          | 92 98 100 100 100 | Color                            | RAL9010           |
| Colour Deviation (SDCM) | 3 sdcm            | Color 2                          | Copper            |
| Colour Temperature      | 3000K             | Led type                         | SMD               |
| Max. connected Load     | 3x3W              | Lumen Maintenance                | L80B10 bij 50.000 |
| Connected Voltage       | 220-240V          | Lumen/W                          | 135lm/W           |
| CRI                     | 90                | Luminous flux of luminaire       | 900lm             |
| Dim                     | Dali push         | Material Housing                 | Aluminium         |
| Dimensions              | Ø42x1590          | Material Lens/Reflector/Diffusor | PMMA              |
| Energy Efficiency Class | D                 | Mounting Type                    | Suspension        |
| Forward Voltage         | 27V               | PF                               | 0,98              |
| Frequency               | 50-60Hz           | Protection Class                 | II                |
| IK                      | 07                | Suspension Length                | 1,5m              |
| Input current           | 350mA             | UGR                              | 16                |
|                         |                   | Weight                           | 4kg               |