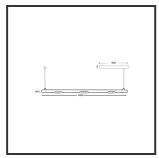

## MAMBA KUPS 150 PENDEL

| Beamangle               | 15°               | IP                               | IP33              |
|-------------------------|-------------------|----------------------------------|-------------------|
| CIE Flux Codes          | 92 98 100 100 100 | Color                            | RAL9010           |
| Colour Deviation (SDCM) | 3 sdcm            | Color 2                          | Copper            |
| Colour Temperature      | 3000K             | Led type                         | SMD               |
| Max. connected Load     | 3x3W              | Lumen Maintenance                | L80B10 bij 50.000 |
| Connected Voltage       | 220-240V          | Lumen/W                          | 135lm/W           |
| CRI                     | 90                | Luminous flux of luminaire       | 900lm             |
| Dim                     | Dali push         | Material Housing                 | Aluminium         |
| Dimensions              | Ø42x1590          | Material Lens/Reflector/Diffusor | PMMA              |
| Energy Efficiency Class | D                 | Mounting Type                    | Suspension        |
| Forward Voltage         | 27V               | PF                               | 0,98              |
| Frequency               | 50-60Hz           | Protection Class                 | II                |
| IK                      | 07                | Suspension Length                | 1,5m              |
| Input current           | 350mA             | UGR                              | 16                |
|                         |                   | Weight                           | 4kg               |