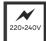

## MAMBA KUPS 150 PENDEL

| Beamangle               | 15°               | IP                               | IP33              |
|-------------------------|-------------------|----------------------------------|-------------------|
| CIE Flux Codes          | 92 98 100 100 100 | Color                            | RAL9010           |
| Colour Deviation (SDCM) | 3 sdcm            | Color 2                          | Copper            |
| Colour Temperature      | 3000K             | Led type                         | SMD               |
| Max. connected Load     | 3x3W              | Lumen Maintenance                | L80B10 bij 50.000 |
| Connected Voltage       | 220-240V          | Lumen/W                          | 135lm/W           |
| CRI                     | 90                | Luminous flux of luminaire       | 900lm             |
| Dim                     | Dali push         | Material Housing                 | Aluminium         |
| Dimensions              | Ø42x1590          | Material Lens/Reflector/Diffusor | PMMA              |
| Energy Efficiency Class | D                 | Mounting Type                    | Suspension        |
| Forward Voltage         | 27V               | PF                               | 0,98              |
| Frequency               | 50-60Hz           | Protection Class                 | II                |
| IK                      | 07                | Suspension Length                | 1,5m              |
| Input current           | 350mA             | UGR                              | 16                |
|                         |                   | Weight                           | 4kg               |