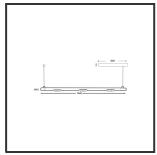

## MAMBA KUPS 150 PENDEL

| 2 98 100 100 100 | Color                            | RAL9010                                                                                                                                                                                                    |
|------------------|----------------------------------|------------------------------------------------------------------------------------------------------------------------------------------------------------------------------------------------------------|
| sdcm             | Color 2                          | Copper                                                                                                                                                                                                     |
| 000K             | Led type                         | SMD                                                                                                                                                                                                        |
| «3W              | Lumen Maintenance                | L80B10 bij 50.000                                                                                                                                                                                          |
| 20-240V          | Lumen/W                          | 135lm/W                                                                                                                                                                                                    |
| )                | Luminous flux of luminaire       | 900lm                                                                                                                                                                                                      |
| ali push         | Material Housing                 | Aluminium                                                                                                                                                                                                  |
| 42x1590          | Material Lens/Reflector/Diffusor | PMMA                                                                                                                                                                                                       |
|                  | Mounting Type                    | Suspension                                                                                                                                                                                                 |
| 7V               | PF                               | 0,98                                                                                                                                                                                                       |
| D-60Hz           | Protection Class                 | II                                                                                                                                                                                                         |
| 7                | Suspension Length                | 1,5m                                                                                                                                                                                                       |
| 50mA             | UGR                              | 16                                                                                                                                                                                                         |
|                  | Weight                           | 4kg                                                                                                                                                                                                        |
|                  | 00K 3W 0-240V ali push 42x1590 V | Color 2  OOK Led type  3W Lumen Maintenance  Lumen/W Luminous flux of luminaire  Ili push Material Housing Material Lens/Reflector/Diffusor Mounting Type  V PF Protection Class Suspension Length OmA UGR |