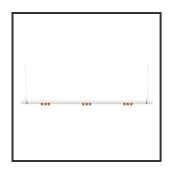

## **Product Description**

The Mamba also combines the most Lednlux recognizable roundings found elsewhere within our range. Together with a subtle look and straightforwardness. A clever piece of design work that is best expressed as a statement piece in the midst of everyone's interior. What the mamba is mainly about are the modular magnetic coupling modules implemented in each component. By combining this with a 48V system and the latest LED technologies, we were able to keep the power supply so low that a slim design did not present any development problems. Due to the dynamics between the magnetic coupling modules, all components can be rotated 360° around its axis as well as individually rotated 180° horizontally, allowing the end to become the beginning. Configuring a mamba fixture is done entirely and only at your request. From a sleek fixture above your dining table to a composition that results in virtually endless combination possibilities.