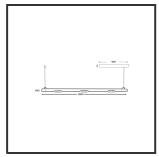

## MAMBA KUPS 150 PENDEL

| Beamangle               | 15°               | IP                               | IP33              |
|-------------------------|-------------------|----------------------------------|-------------------|
| CIE Flux Codes          | 92 98 100 100 100 | Color                            | RAL9010           |
| Colour Deviation (SDCM) | 3 sdcm            | Color 2                          | Copper            |
| Colour Temperature      | 4000K             | Led type                         | SMD               |
| Max. connected Load     | 3x3W              | Lumen Maintenance                | L80B10 bij 50.000 |
| Connected Voltage       | 220-240V          | Lumen/W                          | 135lm/W           |
| CRI                     | 90                | Luminous flux of luminaire       | 900lm             |
| Dim                     | Dali              | Material Housing                 | Aluminium         |
| Dimensions              | Ø42x1590          | Material Lens/Reflector/Diffusor | PMMA              |
| Energy Efficiency Class | D                 | Mounting Type                    | Suspension        |
| Forward Voltage         | 27V               | PF                               | 0,98              |
| Frequency               | 50-60Hz           | Protection Class                 | II                |
| IK                      | 07                | Suspension Length                | 1,5m              |
| Input current           | 350mA             | UGR                              | 16                |
|                         |                   | Weight                           | 4kg               |